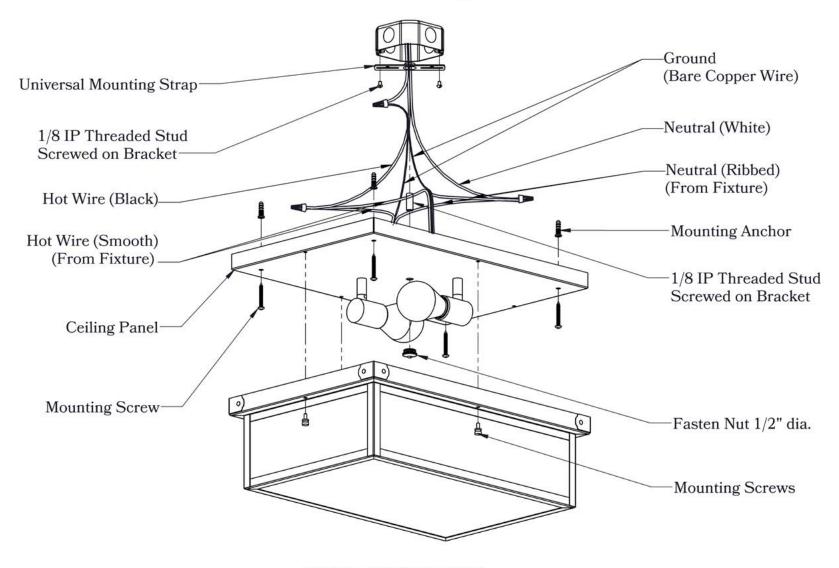

### Mounting Instructions | Standard Ceiling Mount Version 2

#### CAUTION—DISCONNECT POWER

Always shut off power when installing or repairing this (or any other) electrical appliance. Failure to do so may result in severe injury or death. This product must be installed in accordance with applicable installation codes by a person familiar with the construction and operation of the product, and the hazards involved.