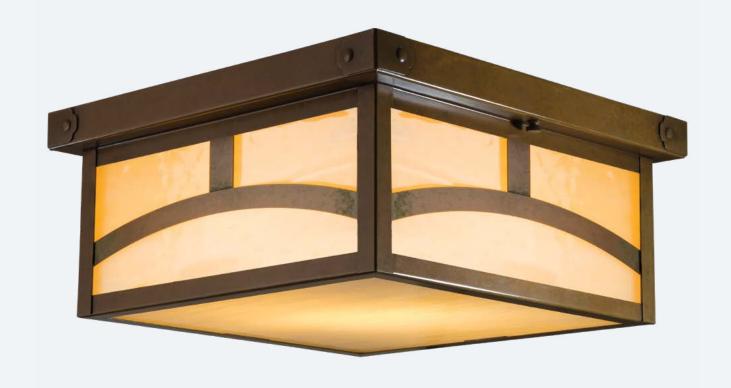

The Woodfield Series

Ceiling Light
Extra Large

## X Large

PRODUCT No. 465-5 TITLE UL RATING Damp LAMP BASE | Medium Base (E26) MAX WATTAGE | 2-75W VOLTAGE | 120V

# Additional Information

Manufacturer
Mounting Location
Material
Multiple Overlay Options
Bottom Glass Panels

America's Finest Lighting Interior and Exterior Brass Yes Included