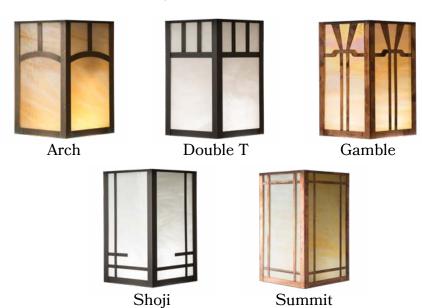

ge



## X Large





PRODUCT No. 465-5 TITLE UL RATING Damp LAMP BASE | Medium Base (E26) MAX WATTAGE | 2-75W VOLTAGE | 120V

### PROPRIETARY AND CONFIDENTIAL

The information contained in this drawing is the sole property of America's Finest. Any reproduction in part or as a whole without written permission from America's Finest is prohibited.

## **Dimensions**

Height 5 1/2'
Width 15"
Body Width 14"
Mounting Plate 15"

## **Electrical Specs**

UL Rating Voltage 120V
Socket Type Medium Base - E26
Number of Light Bulbs 2
Max Wattage per Bulb 75W
LED Bulb Supplied Yes

# Additional Information

Manufacturer
Mounting Location
Material
Multiple Overlay Options
Bottom Glass Panels

America's Finest Lighting Interior and Exterior Brass Yes Included

### **Overlays Available In This Series**



Page 3 of 3 Product No. 465-5

### Mounting Instructions | Standard Ceiling Mount Version 2



#### CAUTION—DISCONNECT POWER

Always shut off power when installing or repairing this (or any other) electrical appliance. Failure to do so may result in severe injury or death. This product must be installed in accordance with applicable installation codes by a person familiar with the construction and operation of the product, and the hazards involved.