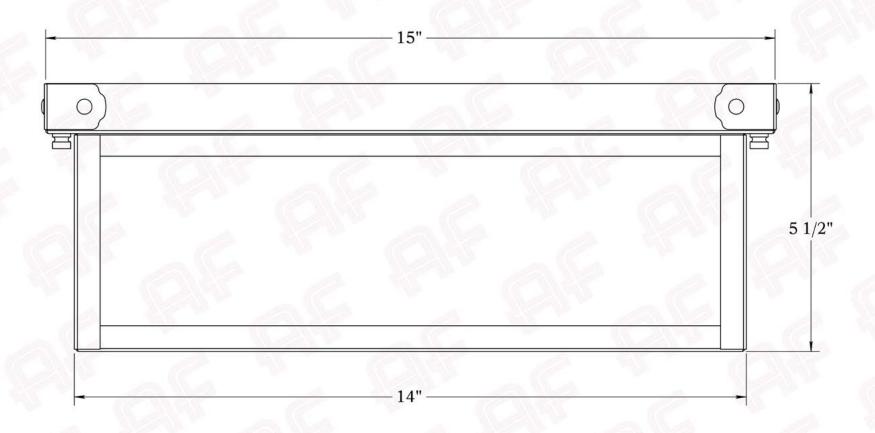

The Woodfield Series

Ceiling Light
Extra Large



## X Large





PRODUCT No. 465-5 TITLE UL RATING Damp LAMP BASE | Medium Base (E26) MAX WATTAGE | 2-75W VOLTAGE | 120V

### PROPRIETARY AND CONFIDENTIAL

The information contained in this drawing is the sole property of America's Finest. Any reproduction in part or as a whole without written permission from America's Finest is prohibited.

## **Dimensions**

Height 5 1/2'
Width 15"
Body Width 14"
Mounting Plate 15"

## **Electrical Specs**

UL Rating Voltage 120V
Socket Type Medium Base - E26
Number of Light Bulbs 2
Max Wattage per Bulb 75W
LED Bulb Supplied Yes

# Additional Information

Manufacturer
Mounting Location
Material
Multiple Overlay Options
Bottom Glass Panels

America's Finest Lighting Interior and Exterior Brass Yes Included

### **Overlays Available In This Series**



Page 3 of 3 Prod