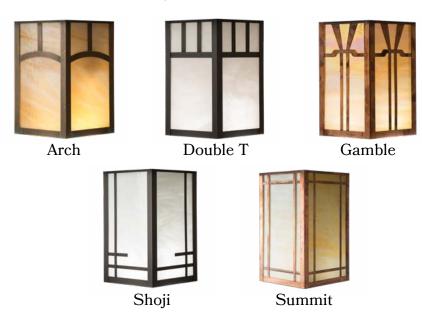

RODUCT No. 465-2 TITLE Woodfield UL RATING Wet

LAMP BASE Medium Base (E26)
MAX WATTAGE 100W
VOLTAGE 120V

### PROPRIETARY AND CONFIDENTIAL

The information contained in this drawing is the sole property of America's Finest. Any reproduction in part or as a whole without written permission from America's Finest is prohibited.

## **Dimensions**

 Roof Width
 10 3/4"

 Body Width
 7 3/4"

 Height
 13 1/4"

 Projection
 6 1/2"

## **Electrical Specs**

UL Rating
Voltage
Voltage
Socket Type
Medium Base - E26
Number of Light Bulbs
Max Wattage per Bulb
LED Bulb
Dimmable
Ves

# Additional Information

Manufacturer
Mounting Location
Material
Multiple Overlay Options
Bottom Glass Panels

America's Finest Lighting Interior and Exterior Brass Yes Included

### **Overlays Available In This Series**



### Mounting Instructions | Flush Wall Mount Version 1



#### CAUTION-DISCONNECT POWER

Always shut off power when installing or repairing this (or any other) electrical appliance. Failure to do so may result in severe injury or death. This product must be installed in accordance with applicable installation codes by a person familiar with the construction and operation of the product, and the hazards involved.