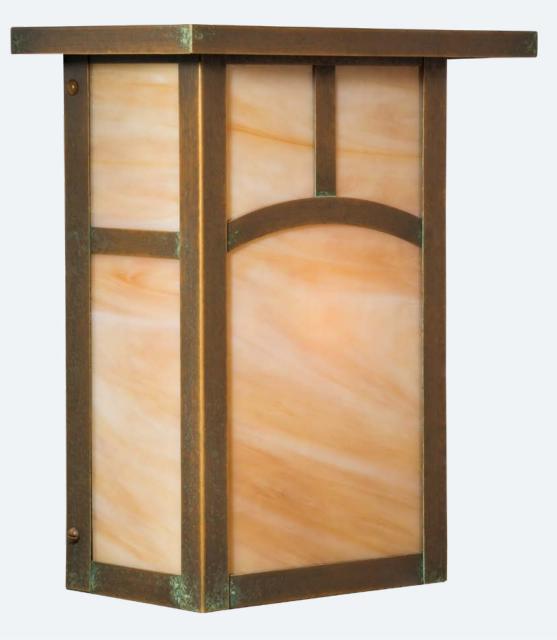

The Woodfield Series
Flush Mount Sconce
Extra Large

AMERICA'S FINEST Lighting & Mailbox Co.

# Additional Information

Manufacturer
Mounting Location
Material
Multiple Overlay Options
Bottom Glass Panels

America's Finest Lighting Interior and Exterior Brass Yes Included

### **Overlays Available In This Series**