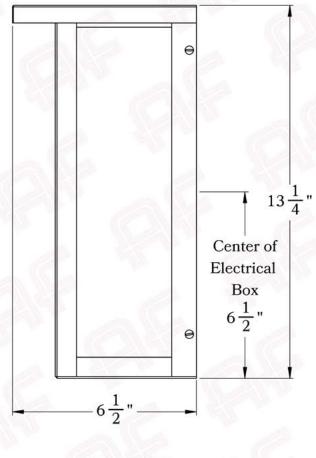

## **Dimensions**

 Roof Width
 10 3/4"

 Body Width
 7 3/4"

 Height
 13 1/4"

 Projection
 6 1/2"