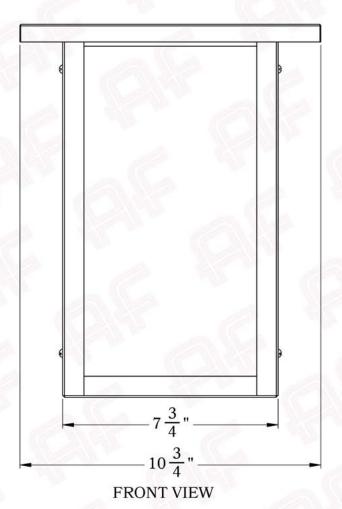

## **Dimensions**

 Roof Width
 10 3/4"

 Body Width
 7 3/4"

 Height
 13 1/4"

 Projection
 6 1/2"