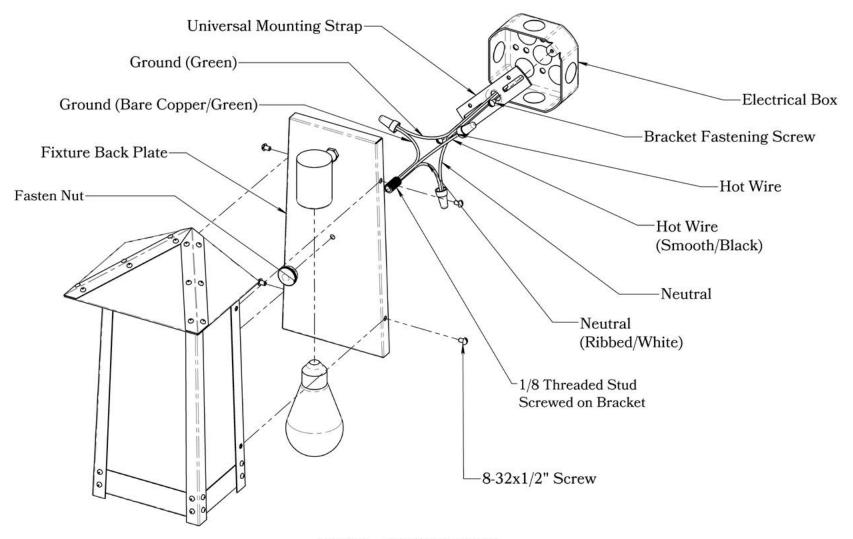

Medium Base (E26)
MAX WATTAGE 100W
VOLTAGE 120V

### PROPRIETARY AND CONFIDENTIAL

The information contained in this drawing is the sole property of America's Finest. Any reproduction in part or as a whole without written permission from America's Finest is prohibited.

## **Dimensions**

 Roof Width
 10 3/4"

 Body Width
 7 3/4"

 Height
 13 1/4"

 Projection
 6 1/2"

## **Electrical Specs**

UL Rating
Voltage
Voltage
Socket Type
Medium Base - E26
Number of Light Bulbs
Max Wattage per Bulb
LED Bulb
Dimmable
Ves

# Additional Information

Manufacturer
Mounting Location
Material
Multiple Overlay Options
Bottom Glass Panels

America's Finest Lighting Interior and Exterior Brass Yes Included

### **Overlays Available In This Series**



### Mounting Instructions | Flush Wall Mount Version 1



#### CAUTION-DISCONNECT POWER

Always shut off power when installing or repairing this (or any other) electrical appliance. Failure to do so may result in severe injury or death. This product must be installed in accordance with applicable installation codes by a person familiar with the construction and operation of the product, and the hazards involved.