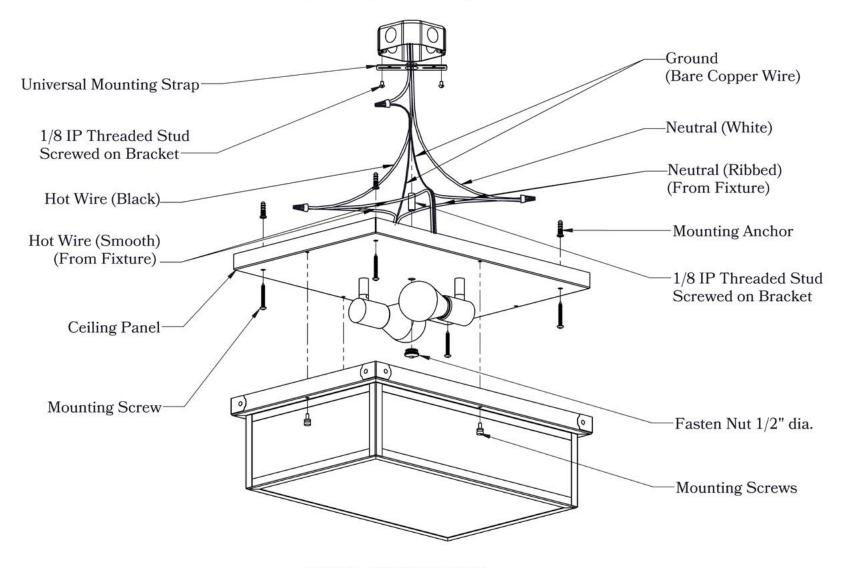

### Mounting Instructions | Standard Ceiling Mount Version 2

#### CAUTION—DISCONNECT POWER

Always shut off power when installing or repairing this (or any other) electrical appliance. Failure to do so may result in severe injury or death. This product must be installed in accordance with applicable installation codes by a person familiar with the construction and operation of the product, and the hazards involved.