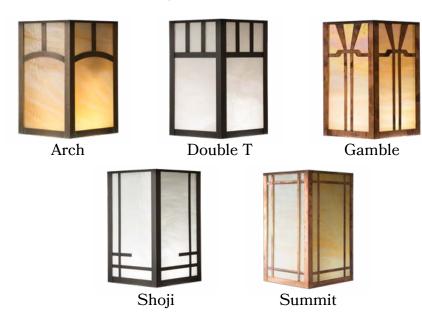

## Large





PRODUCT No. 464-5 TITLE Woodfield UL RATING Damp

LAMP BASE | Medium Base (E26)

MAX WATTAGE | 2-60W | 120V

### PROPRIETARY AND CONFIDENTIAL

The information contained in this drawing is the sole property of America's Finest. Any reproduction in part or as a whole without written permission from America's Finest is prohibited.

## **Dimensions**

Height 5 1/2"
Width 12"
Body Width 11"
Mounting Plate 12"

## **Electrical Specs**

UL Rating
Voltage
Voltage
Socket Type
Medium Base - E26
Number of Light Bulbs
Max Wattage per Bulb
LED Bulb
Dimmable
Value
Ves

# Additional Information

Manufacturer
Mounting Location
Material
Multiple Overlay Options
Bottom Glass Panels

America's Finest Lighting Interior and Exterior Brass Yes Included

### **Overlays Available In This Series**



Page 3 of 3 Product No. 464-5

### Mounting Instructions | Standard Ceiling Mount Version 2



#### CAUTION—DISCONNECT POWER

Always shut off power when installing or repairing this (or any other) electrical appliance. Failure to do so may result in severe injury or death. This product must be installed in accordance with applicable installation codes by a person familiar with the construction and operation of the product, and the hazards involved.