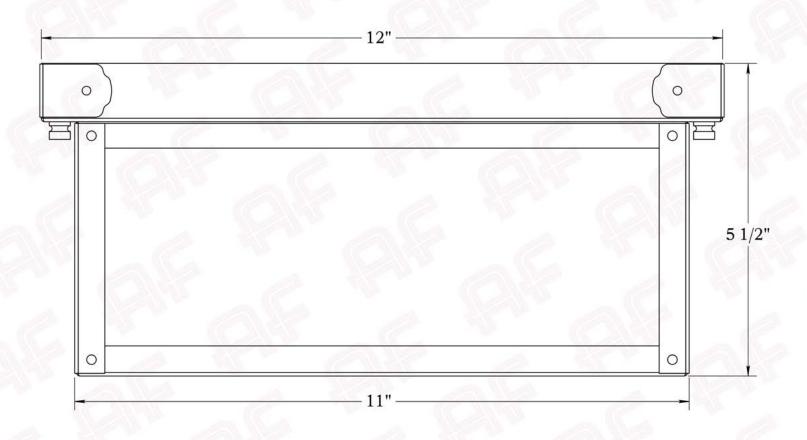

The Woodfield Series

Ceiling Light

Large



## Large





PRODUCT No. 464-5 TITLE Woodfield UL RATING Damp

LAMP BASE | Medium Base (E26)

MAX WATTAGE | 2-60W | 120V

### PROPRIETARY AND CONFIDENTIAL

The information contained in this drawing is the sole property of America's Finest. Any reproduction in part or as a whole without written permission from America's Finest is prohibited.

## **Dimensions**

Height 5 1/2"
Width 12"
Body Width 11"
Mounting Plate 12"

## **Electrical Specs**

UL Rating
Voltage
Voltage
Socket Type
Medium Base - E26
Number of Light Bulbs
Max Wattage per Bulb
LED Bulb
Dimmable
Value
Ves

# Additional Information

Manufacturer
Mounting Location
Material
Multiple Overlay Options
Bottom Glass Panels

America's Finest Lighting Interior and Exterior Brass Yes Included

### **Overlays Available In This Series**



Page 3 of