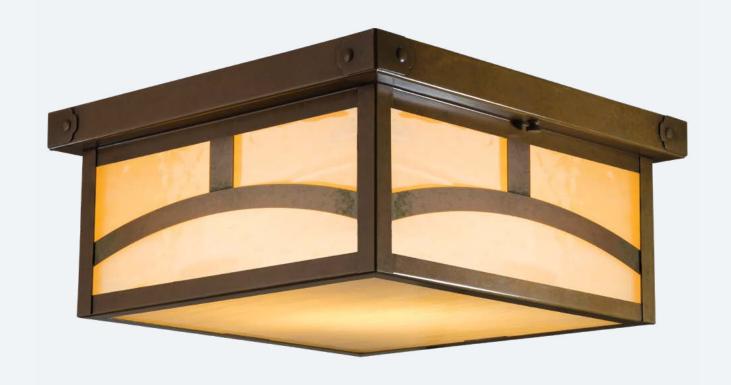

The Woodfield Series

Ceiling Light

Large

## Large

PRODUCT No. 464-5 TITLE Woodfield UL RATING Damp

LAMP BASE | Medium Base (E26)

MAX WATTAGE | 2-60W | 120V