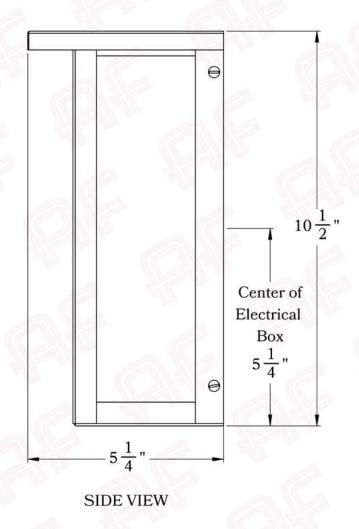

## **Dimensions**

Roof Width 8 1/2"
Body Width 6"
Height 10 1/2"
Projection 5 1/4"