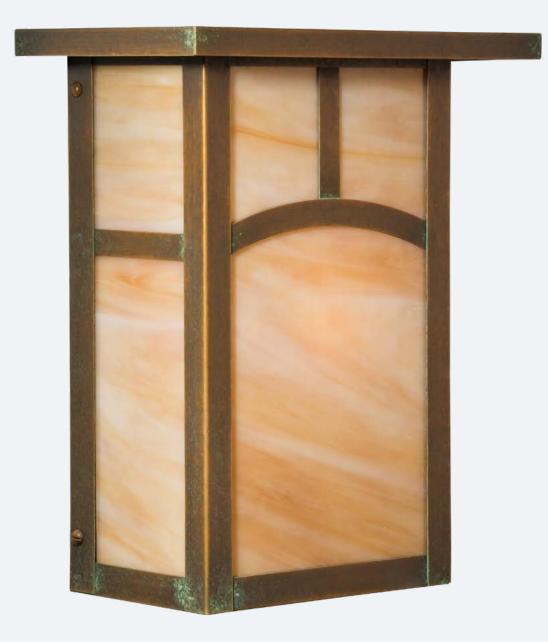

The Woodfield Series
Flush Mount Sconce
Large

AMERICA'S FINEST Lighting & Mailbox Co.

# Large

PRODUCT No. 464-2 TITLE Woodfield UL RATING Wet

LAMP BASE Medium Base (E26)
MAX WATTAGE 100W
VOLTAGE 120V