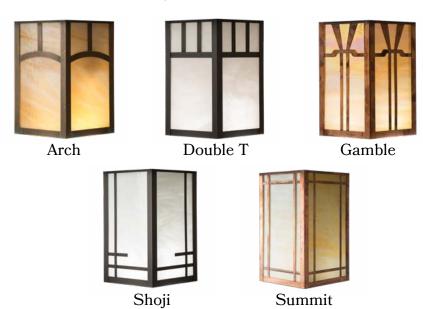

oodfield UL RATING Wet

LAMP BASE Medium Base (E26)
MAX WATTAGE 100W
VOLTAGE 120V

#### PROPRIETARY AND CONFIDENTIAL

The information contained in this drawing is the sole property of America's Finest. Any reproduction in part or as a whole without written permission from America's Finest is prohibited.

## **Dimensions**

Roof Width 8 1/2"
Body Width 6"
Height 10 1/2"
Projection 5 1/4"

## **Electrical Specs**

UL Rating
Voltage
Voltage
Socket Type
Medium Base - E26
Number of Light Bulbs
Max Wattage per Bulb
LED Bulb
Dimmable
Ves

# Additional Information

Manufacturer America's
Mounting Location Interior a
Material Brass
Multiple Overlay Options Yes
Bottom Glass Panels Included

America's Finest Lighting
Interior and Exterior
Brass
Yes
Included

## **Overlays Available In This Series**



### Mounting Instructions | Flush Wall Mount Version 1



#### CAUTION-DISCONNECT POWER

Always shut off power when installing or repairing this (or any other) electrical appliance. Failure to do so may result in severe injury or death. This product must be installed in accordance with applicable installation codes by a person familiar with the construction and operation of the product, and the hazards involved.