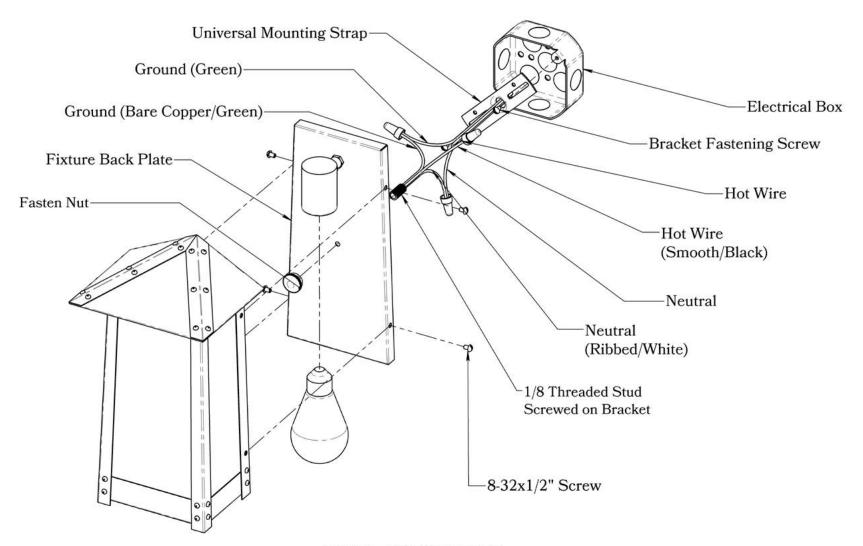

TTAGE 100W
VOLTAGE 120V

#### PROPRIETARY AND CONFIDENTIAL

The information contained in this drawing is the sole property of America's Finest. Any reproduction in part or as a whole without written permission from America's Finest is prohibited.

## **Dimensions**

Roof Width 8 1/2"
Body Width 6"
Height 10 1/2"
Projection 5 1/4"

## **Electrical Specs**

UL Rating
Voltage
Voltage
Socket Type
Medium Base - E26
Number of Light Bulbs
Max Wattage per Bulb
LED Bulb
Dimmable
Ves

# Additional Information

Manufacturer America's
Mounting Location Interior a
Material Brass
Multiple Overlay Options Yes
Bottom Glass Panels Included

America's Finest Lighting
Interior and Exterior
Brass
Yes
Included

## **Overlays Available In This Series**



### Mounting Instructions | Flush Wall Mount Version 1



#### CAUTION-DISCONNECT POWER

Always shut off power when installing or repairing this (or any other) electrical appliance. Failure to do so may result in severe injury or death. This product must be installed in accordance with applicable installation codes by a person familiar with the construction and operation of the product, and the hazards involved.