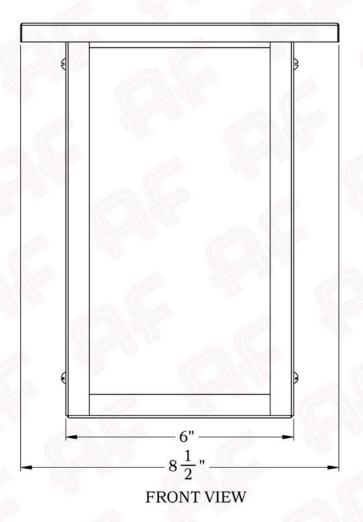

## **Dimensions**

Roof Width 8 1/2"
Body Width 6"
Height 10 1/2"
Projection 5 1/4"