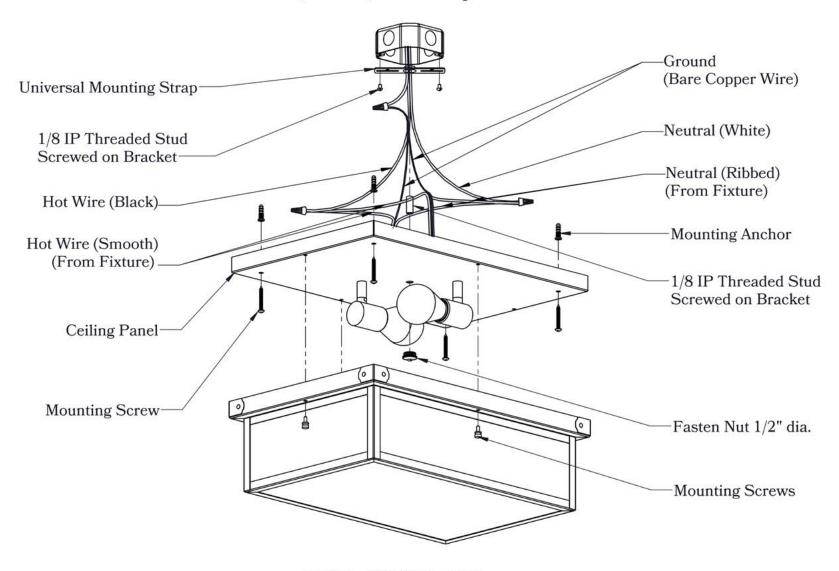

### Mounting Instructions | Standard Ceiling Mount Version 2

#### CAUTION—DISCONNECT POWER

Always shut off power when installing or repairing this (or any other) electrical appliance. Failure to do so may result in severe injury or death. This product must be installed in accordance with applicable installation codes by a person familiar with the construction and operation of the product, and the hazards involved.