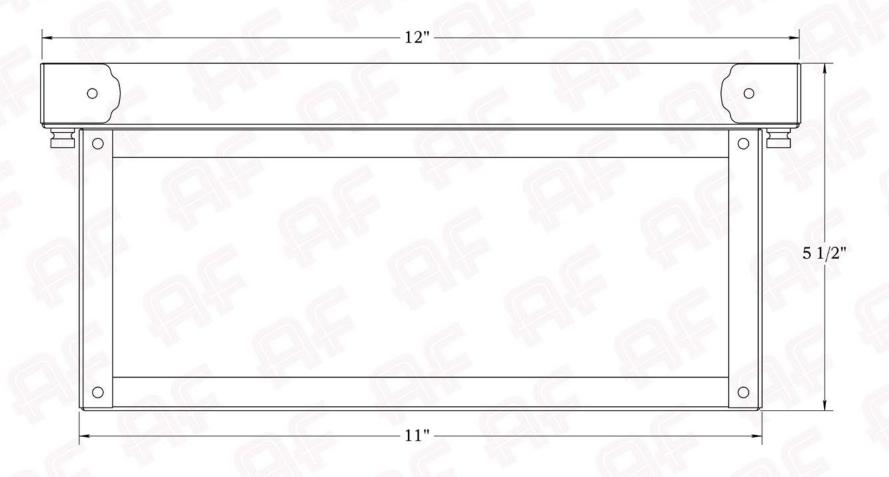

The Waverly Series

Ceiling Light

Large



## Large





PRODUCT No. 444-5 TITLE Waverly UL RATING Damp LAMP BASE | Medium Base (E26)
MAX WATTAGE | 2-60W
VOLTAGE | 120V

### PROPRIETARY AND CONFIDENTIAL

The information contained in this drawing is the sole property of America's Finest. Any reproduction in part or as a whole without written permission from America's Finest is prohibited.

## **Dimensions**

Height 5 1/2
Width 12"
Body Width 11"
Mounting Plate 12"

## **Electrical Specs**

UL Rating
Voltage
Voltage
Socket Type
Number of Light Bulbs
Max Wattage per Bulb
LED Bulb
Dimmable
Damp
120V
Medium Base - E26
2
60W
Supplied
Yes

# Additional Information

Manufacturer America's Finest Lighting
Mounting Location Interior and Exterior
Material Brass
Multiple Overlay Options
Bottom Glass Panels Included

### **Overlays Available In This Seri