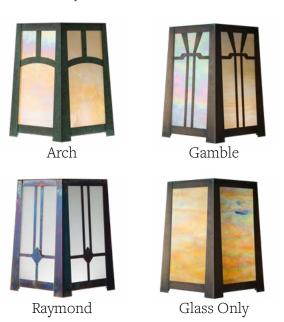

ODUCT No. 444-5 TITLE Waverly UL RATING Damp LAMP BASE | Medium Base (E26)
MAX WATTAGE | 2-60W
VOLTAGE | 120V

### PROPRIETARY AND CONFIDENTIAL

The information contained in this drawing is the sole property of America's Finest. Any reproduction in part or as a whole without written permission from America's Finest is prohibited.

## **Dimensions**

Height 5 1/2
Width 12"
Body Width 11"
Mounting Plate 12"

## **Electrical Specs**

UL Rating
Voltage
Voltage
Socket Type
Number of Light Bulbs
Max Wattage per Bulb
LED Bulb
Dimmable
Damp
120V
Medium Base - E26
2
60W
Supplied
Yes

# Additional Information

Manufacturer America's Finest Lighting
Mounting Location Interior and Exterior
Material Brass
Multiple Overlay Options
Bottom Glass Panels Included

### **Overlays Available In This Series**



Page 3 of 3 Product No. 444-5

### Mounting Instructions | Standard Ceiling Mount Version 2



#### CAUTION—DISCONNECT POWER

Always shut off power when installing or repairing this (or any other) electrical appliance. Failure to do so may result in severe injury or death. This product must be installed in accordance with applicable installation codes by a person familiar with the construction and operation of the product, and the hazards involved.