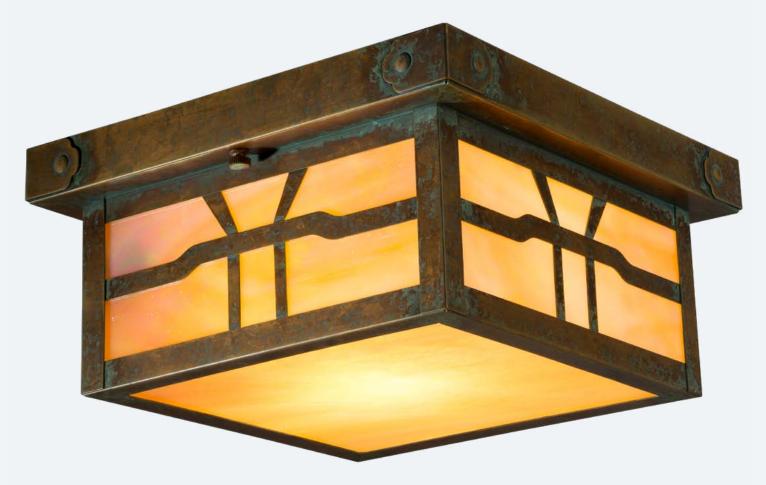

The Waverly Series

Ceiling Light

Large

## Large

PRODUCT No. 444-5 TITLE Waverly UL RATING Damp LAMP BASE | Medium Base (E26)
MAX WATTAGE | 2-60W
VOLTAGE | 120V

# Additional Information

Manufacturer America's Finest Lighting
Mounting Location Interior and Exterior
Material Brass
Multiple Overlay Options
Bottom Glass Panels Included