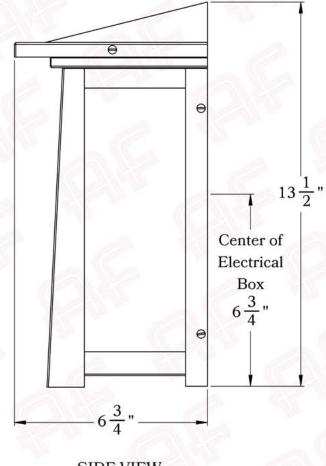

## **Dimensions**

Roof Width 10"
Body Width 7 3/4"
Height 13 1/2"
Projection 6 3/4"