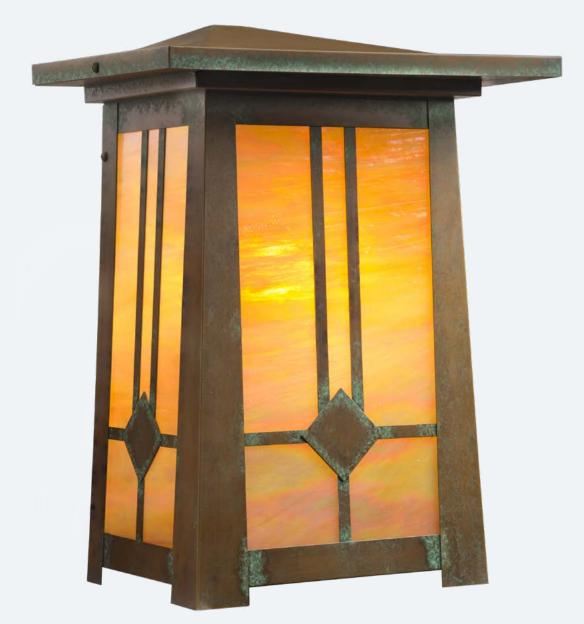

The Waverly Series
Flush Mount Sconce
Large

AMERICA'S FINEST Lighting & Mailbox Co.

# Additional Information

Manufacturer America's Finest Lighting
Mounting Location Interior and Exterior
Material Brass
Multiple Overlay Options
Bottom Glass Panels Not Included