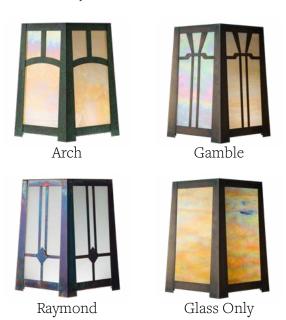

ly UL RATING Wet LAMP BASE | Medium Base (E26)
MAX WATTAGE | 100W
VOLTAGE | 120V

### PROPRIETARY AND CONFIDENTIAL

The information contained in this drawing is the sole property of America's Finest. Any reproduction in part or as a whole without written permission from America's Finest is prohibited.

## **Dimensions**

Roof Width 10"
Body Width 7 3/4"
Height 13 1/2"
Projection 6 3/4"

## **Electrical Specs**

UL Rating
Voltage
Voltage
Socket Type
Medium Base - E26
Number of Light Bulbs
Max Wattage per Bulb
LED Bulb
Dimmable
Vet
120V
Medium Base - E26
100W
Supplied
Yes

# Additional Information

Manufacturer America's Finest Lighting
Mounting Location Interior and Exterior
Material Brass
Multiple Overlay Options
Bottom Glass Panels Not Included

### **Overlays Available In This Series**



Page 3 of 3 Product No. 444-2

### Mounting Instructions | Flush Wall Mount Version 1



#### CAUTION-DISCONNECT POWER

Always shut off power when installing or repairing this (or any other) electrical appliance. Failure to do so may result in severe injury or death. This product must be installed in accordance with applicable installation codes by a person familiar with the construction and operation of the product, and the hazards involved.