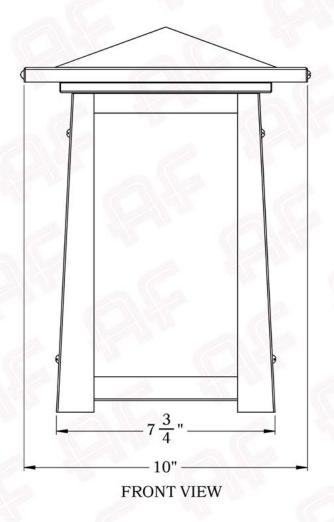

## **Dimensions**

Roof Width 10"
Body Width 7 3/4"
Height 13 1/2"
Projection 6 3/4"