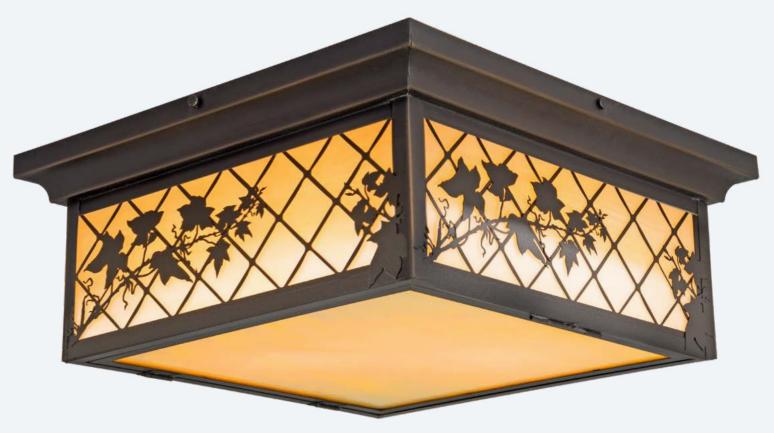

The Spring Street Series

Ceiling Light

Extra Large

## X Large

PRODUCT No. 1025-5
TITLE Spring Street
UL RATING Damp

LAMP BASE | Medium Base (E26) MAX WATTAGE | 2-75W | VOLTAGE | 120V