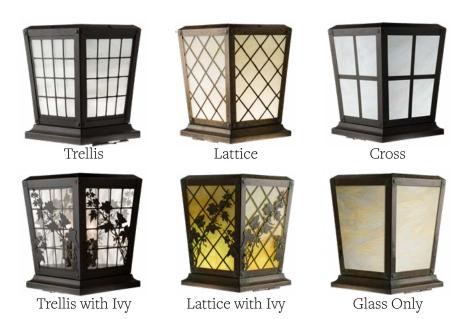

BASE | Medium Base (E26) MAX WATTAGE | 2-75W | VOLTAGE | 120V

### PROPRIETARY AND CONFIDENTIAL

The information contained in this drawing is the sole property of America's Finest. Any reproduction in part or as a whole without written permission from America's Finest is prohibited.

## **Dimensions**

Height 6"
Width 15"
Body Width 13"
Mounting Plate 15"

## **Electrical Specs**

UL Rating
Voltage
Voltage
Socket Type
Medium Base - E26
Number of Light Bulbs
Max Wattage per Bulb
LED Bulb
Dimmable
Voltage
120V
Medium Base - E26
2
75W
Supplied
Yes

# Additional Information

Manufacturer Ame Mounting Location Inter Material Bras Multiple Overlay Options Yes Bottom Glass Panels Inch

America's Finest Lighting Interior and Exterior Brass Yes Included

### **Overlays Available In This Series**



Page 3 of 3 Product No. 1025-5

### Mounting Instructions | Standard Ceiling Mount with Hinge Door



#### CAUTION-DISCONNECT POWER

Always shut off power when installing or repairing this (or any other) electrical appliance. Failure to do so may result in severe injury or death. This product must be installed in accordance with applicable installation codes by a person familiar with the construction and operation of the product, and the hazards involved.