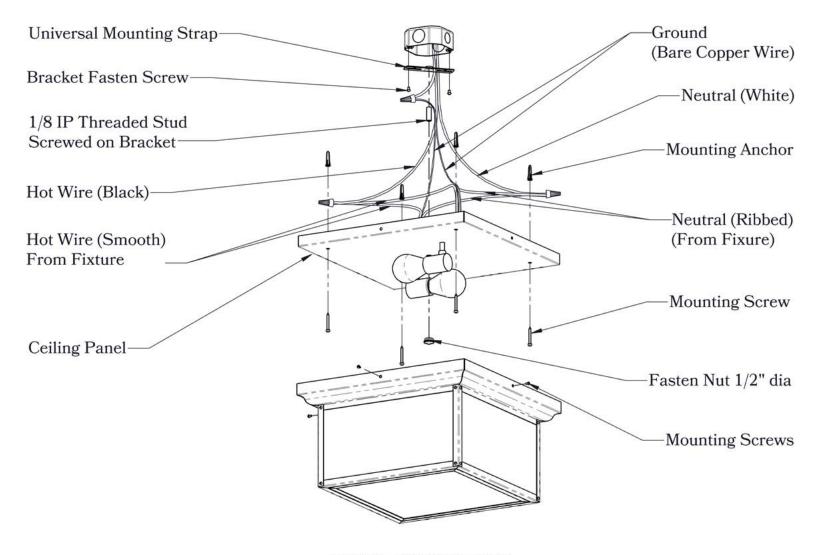

### Mounting Instructions | Standard Ceiling Mount with Hinge Door

#### CAUTION-DISCONNECT POWER

Always shut off power when installing or repairing this (or any other) electrical appliance. Failure to do so may result in severe injury or death. This product must be installed in accordance with applicable installation codes by a person familiar with the construction and operation of the product, and the hazards involved.