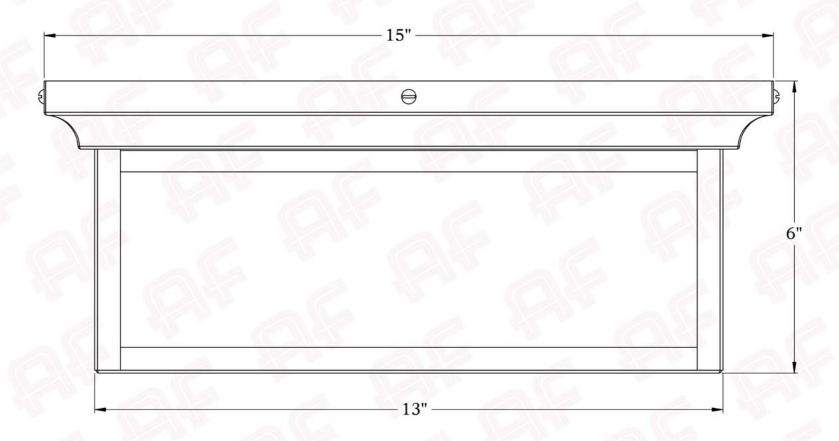

The Spring Street Series

Ceiling Light

Extra Large



## X Large





PRODUCT No. 1025-5
TITLE Spring Street
UL RATING Damp

LAMP BASE | Medium Base (E26) MAX WATTAGE | 2-75W | VOLTAGE | 120V

### PROPRIETARY AND CONFIDENTIAL

The information contained in this drawing is the sole property of America's Finest. Any reproduction in part or as a whole without written permission from America's Finest is prohibited.

## **Dimensions**

Height 6"
Width 15"
Body Width 13"
Mounting Plate 15"

## **Electrical Specs**

UL Rating
Voltage
Voltage
Socket Type
Medium Base - E26
Number of Light Bulbs
Max Wattage per Bulb
LED Bulb
Dimmable
Voltage
120V
Medium Base - E26
2
75W
Supplied
Yes

# Additional Information

Manufacturer Ame Mounting Location Inter Material Bras Multiple Overlay Options Yes Bottom Glass Panels Inch

America's Finest Lighting Interior and Exterior