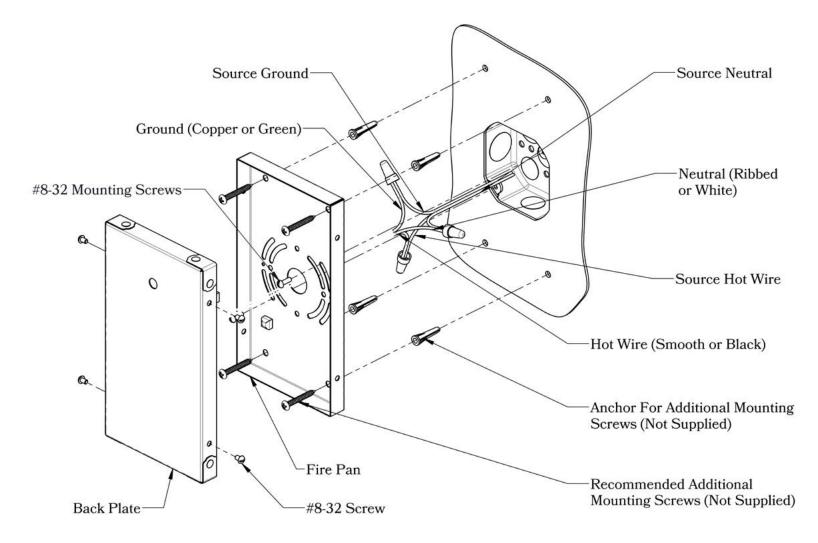

### Mounting Instructions | Wall Mount With Fire Pan

#### CAUTION-DISCONNECT POWER

Always shut off power when installing or repairing this (or any other) electrical appliance. Failure to do so may result in severe injury or death. This product must be installed in accordance with applicable installation codes by a person familiar with the construction and operation of the product, and the hazards involved.