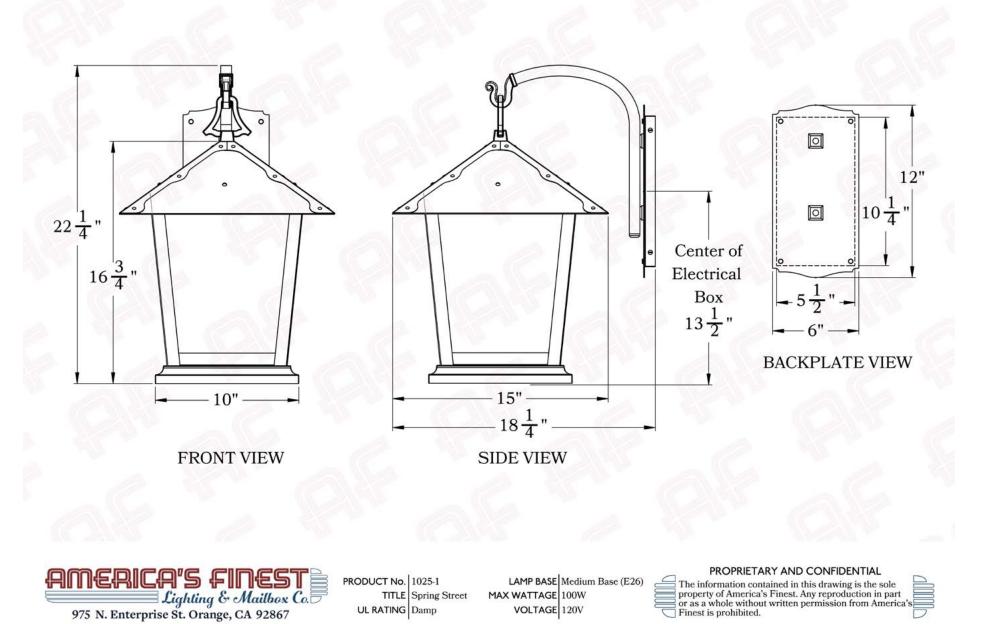

## **Dimensions**

Roof Width 15" Body Width 10" Lantern Height 16 3/4" Height 22 1/4" Projection 18 1/4" Mounting Plate 6" x 12"

## **Electrical Specs**

UL Rating Voltage Socket Type Number of Light Bulbs Max Wattage per Bulb LED Bulb Dimmable

Damp 120V Medium Base - E26 1 100W Supplied Yes