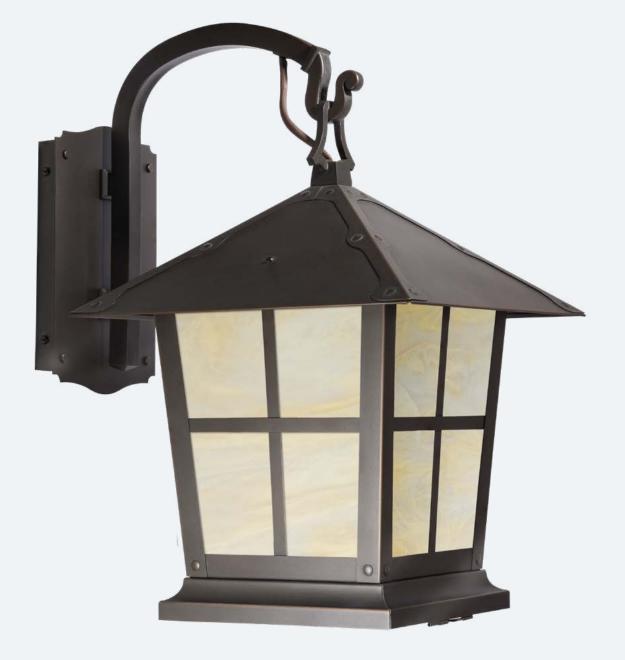

Product No. 1025-1

The Spring Street Series Hook Arm Sconce Extra Large

## X Large

americasfinestlighting.com • 888.835.5681