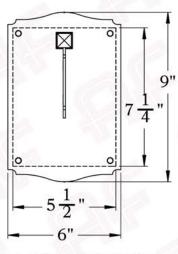

## **Dimensions**

Roof Width Body Width 8"

Lantern Height 13 1/2"

Height 15 3/4"

Projection 14 1/4"

Mounting Plate 6" x 9"