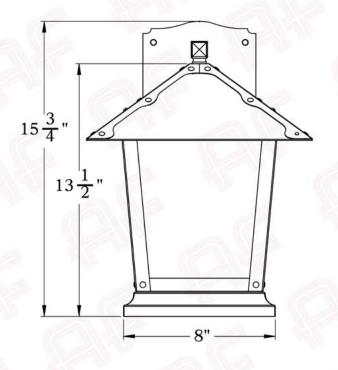

## **Dimensions**

Roof Width Body Width 8"

Lantern Height 13 1/2"

Height 15 3/4"

Projection 14 1/4"

Mounting Plate 6" x 9"