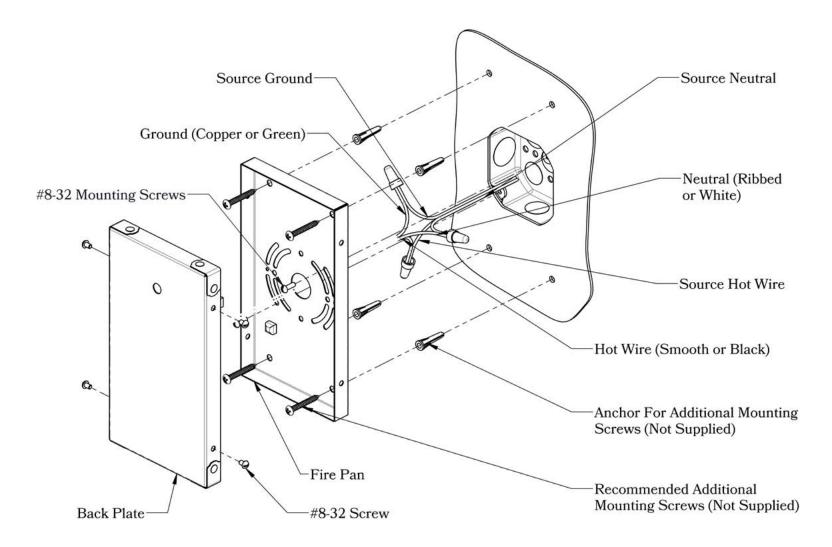

### Mounting Instructions | Wall Mount With Fire Pan

#### CAUTION-DISCONNECT POWER

Always shut off power when installing or repairing this (or any other) electrical appliance. Failure to do so may result in severe injury or death. This product must be installed in accordance with applicable installation codes by a person familiar with the construction and operation of the product, and the hazards involved.