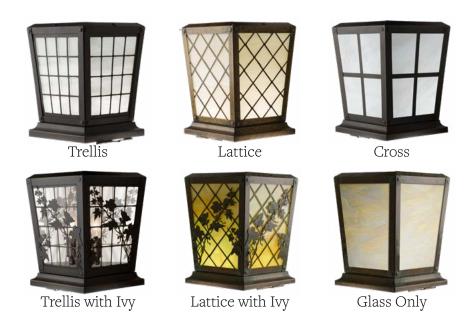

MP BASE | Medium Base (E26)
MAX WATTAGE | 100W
VOLTAGE | 120V

PROPRIETARY AND CONFIDENTIAL

The information contained in this drawing is the sole property of America's Finest. Any reproduction in part or as a whole without written permission from America's Finest is prohibited.

## **Dimensions**

Roof Width Body Width 8"

Lantern Height 13 1/2"

Height 15 3/4"

Projection 14 1/4"

Mounting Plate 6" x 9"

## **Electrical Specs**

UL Rating
Voltage
Voltage
Socket Type
Number of Light Bulbs
Max Wattage per Bulb
LED Bulb
Dimmable
Wet
120V
Medium Base - E26
1
100W
Supplied
Yes

# Additional Information

Manufacturer America's Finest Lighting
Mounting Location Interior and Exterior
Material Brass
Multiple Overlay Options
Bottom Glass Panels Included

### **Overlays Available In This Series**



Page 3 of 3 Product No. 1024-8

### Mounting Instructions | Wall Mount With Fire Pan



#### CAUTION-DISCONNECT POWER

Always shut off power when installing or repairing this (or any other) electrical appliance. Failure to do so may result in severe injury or death. This product must be installed in accordance with applicable installation codes by a person familiar with the construction and operation of the product, and the hazards involved.