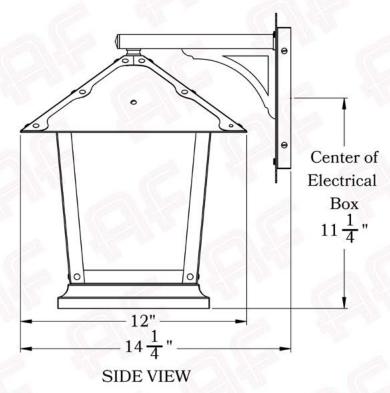

## **Dimensions**

Roof Width Body Width 8"

Lantern Height 13 1/2"

Height 15 3/4"

Projection 14 1/4"

Mounting Plate 6" x 9"