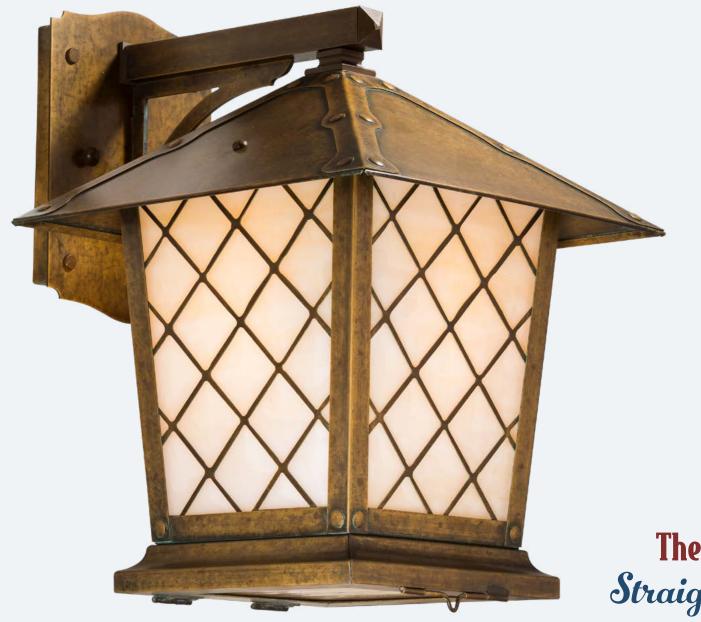

The Spring Street Series

Straight Arm Sconce

Large

AMERICA'S FINEST Lighting & Mailbox Co.