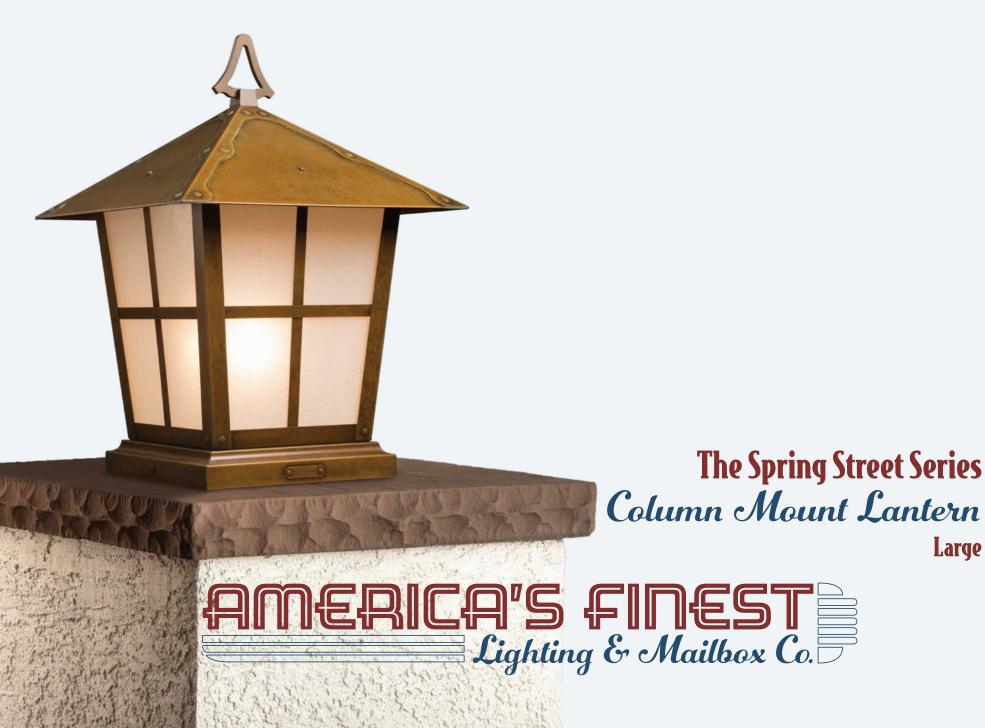

Large

Page 1 of 3 Product No. 1024-6

## Large

PRODUCT No. 1024-6
TITLE Spring Street
UL RATING Wet

LAMP BASE Medium Base (E26)
MAX WATTAGE 100W
VOLTAGE 12V or 120V