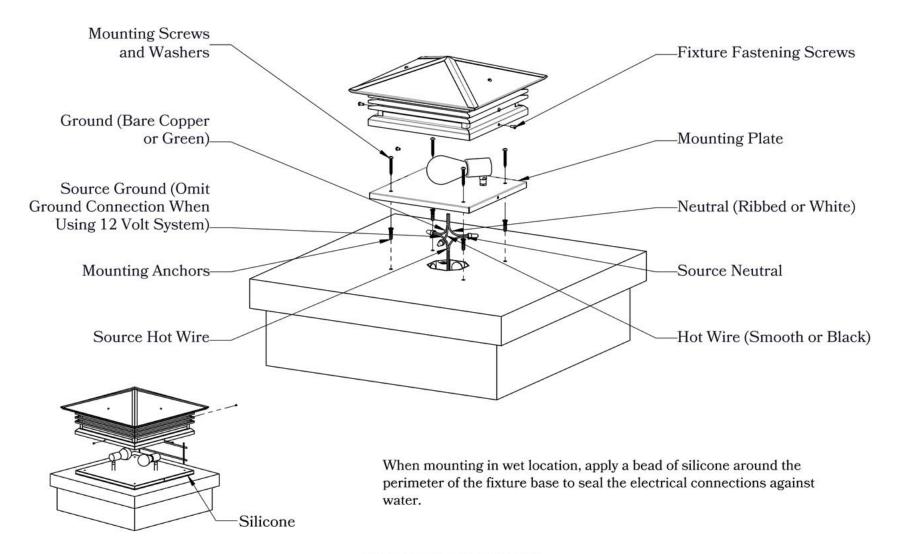

Medium Base (E26)
MAX WATTAGE 100W
VOLTAGE 12V or 120V

### PROPRIETARY AND CONFIDENTIAL

The information contained in this drawing is the sole property of America's Finest. Any reproduction in part or as a whole without written permission from America's Finest is prohibited.

## **Dimensions**

Roof Width 12"
Body Width 6 3/4"
Height 16"
Mounting Plate 8"

## **Electrical Specs**

UL Rating
Voltage
Voltage
Socket Type
Number of Light Bulbs
Max Wattage per Bulb
LED Bulb
Wet
12V or 12oV
Medium Base - E26
1
60W
Supplied

# Additional Information

Manufacturer
Mounting Location
Material
Multiple Overlay Options

America's Finest Lighting Exterior Only Brass Yes

### **Overlays Available In This Series**



Page 3 of 3 Product No. 1024-6

### Mounting Instructions | Column Light Version One



#### CAUTION—DISCONNECT POWER

Always shut off power when installing or repairing this (or any other) electrical appliance. Failure to do so may result in severe injury or death. This product must be installed in accordance with applicable installation codes by a person familiar with the construction and operation of the product, and the hazards involved.