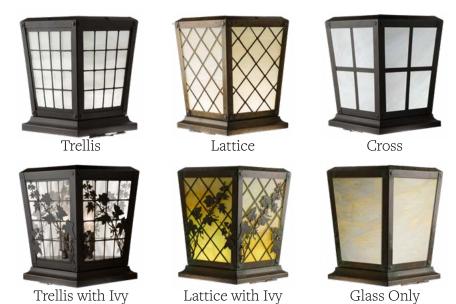

# Additional Information

Manufacturer
Mounting Location
Material
Multiple Overlay Options

America's Finest Lighting Exterior Only Brass Yes

### **Overlays Available In This Series**

Page 3 of 3 Product No. 1024-6