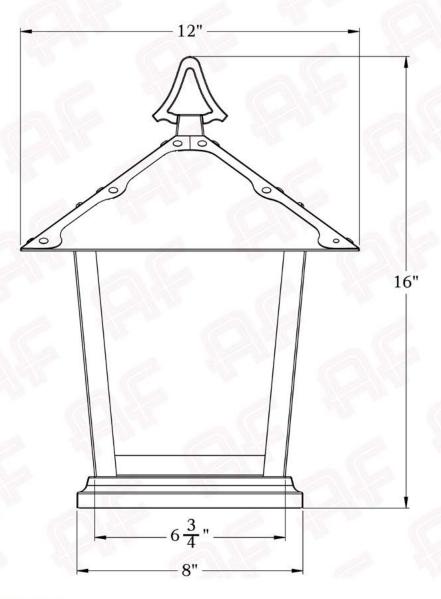

## **Dimensions**

Roof Width 12"
Body Width 6 3/4"
Height 16"
Mounting Plate 8"