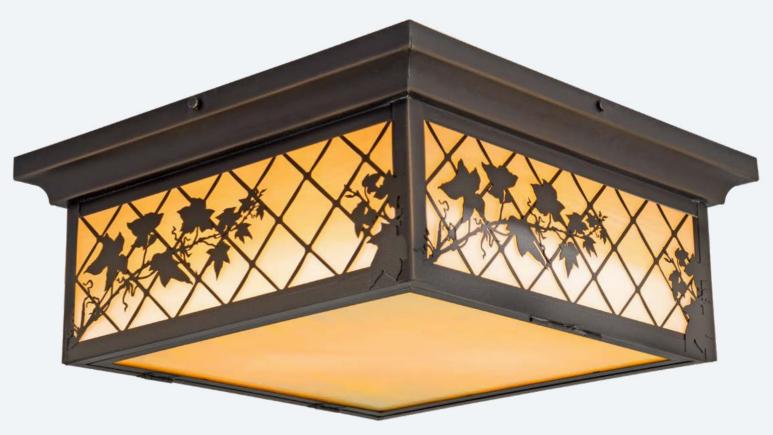

# The Spring Street Series Ceiling Light Large

PRODUCT No. | 1024-5 TITLE | Spring Street UL RATING | Damp LAMP BASE Medium Base (E26) MAX WATTAGE 100W VOLTAGE 120V

## **Overlays Available In This Series**

Cross

Trellis with Ivy

Page 3 of 3

Mounting Instructions | Standard Ceiling Mount with Hinge Door