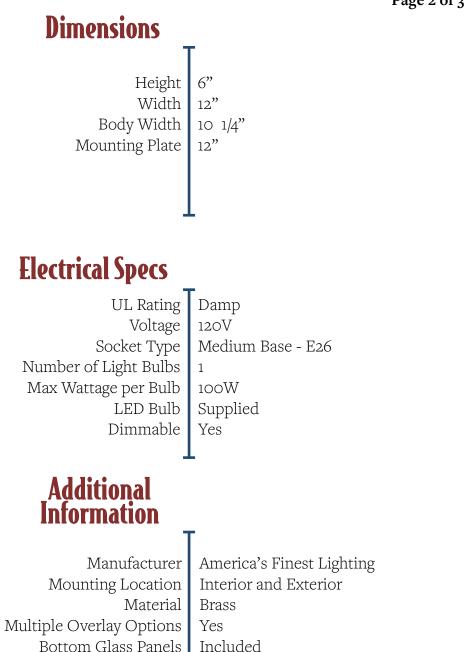

# The Spring Street Series Ceiling Light Large

PRODUCT No. | 1024-5 TITLE | Spring Street UL RATING | Damp LAMP BASE Medium Base (E26) MAX WATTAGE 100W VOLTAGE 120V