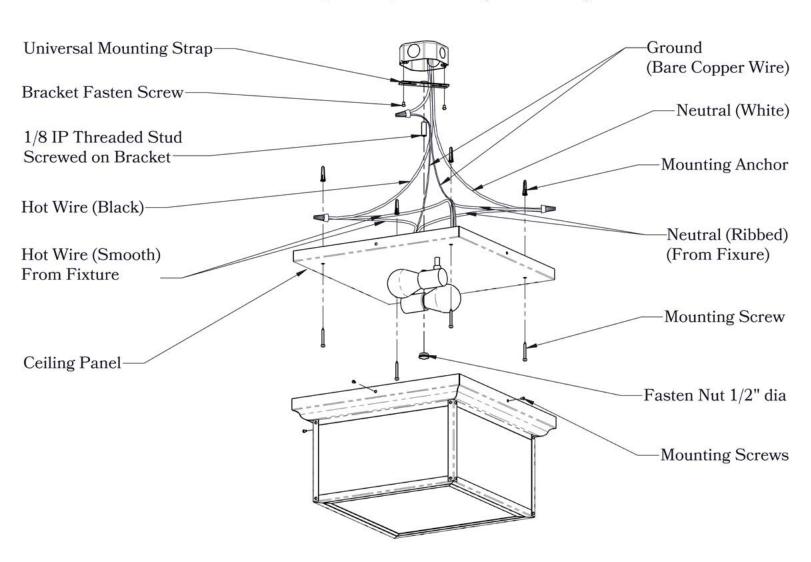

## **Overlays Available In This Series**

Cross

Trellis with Ivy

Page 3 of 3

Mounting Instructions | Standard Ceiling Mount with Hinge Door

## CAUTION-DISCONNECT POWER

Always shut off power when installing or repairing this (or any other) electrical appliance. Failure to do so may result in severe injury or death. This product must be installed in accordance with applicable installation codes by a person familiar with the construction and operation of the product, and the hazards involved.