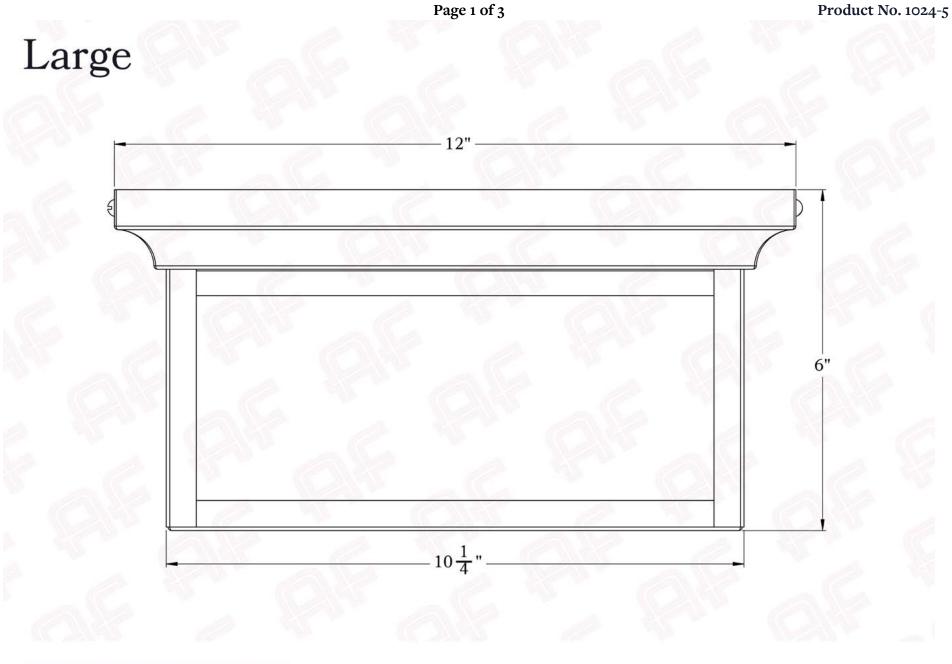

# The Spring Street Series Ceiling Light Large

PRODUCT No. | 1024-5 TITLE | Spring Street UL RATING | Damp LAMP BASE Medium Base (E26) MAX WATTAGE 100W VOLTAGE 120V