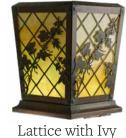

## **Overlays Available In This Series**

Cross

Trellis with Ivy

Page 3 of 3

Mounting Instructions | Standard Ceiling Mount with Hinge Door