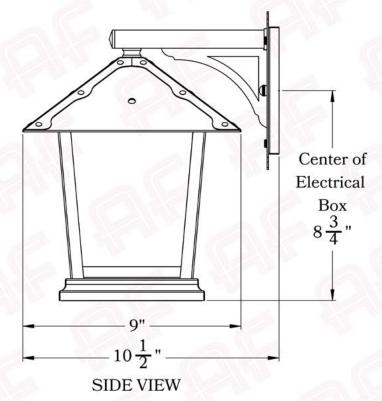

## **Dimensions**

Roof Width
Body Width
Lantern Height
Height
Projection
Mounting Plate

Poison

4 3/4" x 6 1/2"