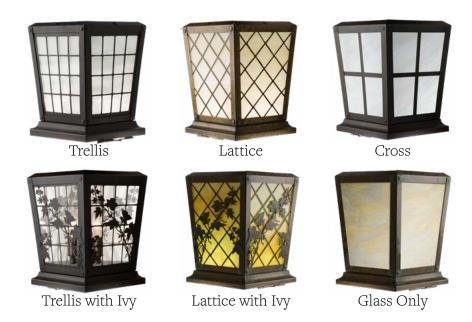

UL RATING Wet

LAMP BASE | Medium Base (E26)
MAX WATTAGE | 100W
VOLTAGE | 120V

#### PROPRIETARY AND CONFIDENTIAL

The information contained in this drawing is the sole property of America's Finest. Any reproduction in part or as a whole without written permission from America's Finest is prohibited.

## **Dimensions**

Roof Width
Body Width
Lantern Height
Height
Projection
Mounting Plate

Poison

4 3/4" x 6 1/2"

## **Electrical Specs**

UL Rating
Voltage
Voltage
Socket Type
Number of Light Bulbs
Max Wattage per Bulb
LED Bulb
Dimmable
Wet
120V
Medium Base - E26
1
100W
Supplied
Yes

# Additional Information

Manufacturer America's Finest Lighting
Mounting Location Interior and Exterior
Brass
Multiple Overlay Options
Bottom Glass Panels Included

### **Overlays Available In This Series**



Page 3 of 3 Product No. 1023-8

### Mounting Instructions | Wall Mount With Caps



### CAUTION—DISCONNECT POWER

Always shut off power when installing or repairing this (or any other) electrical appliance. Failure to do so may result in severe injury or death. This product must be installed in accordance with applicable installation codes by a person familiar with the construction and operation of the product, and the hazards involved.