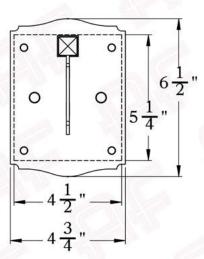

## Medium

FRONT VIEW

**BACKPLATE VIEW** 

PRODUCT No. 1023-8
TITLE Spring Street
UL RATING Wet

LAMP BASE | Medium Base (E26)
MAX WATTAGE | 100W
VOLTAGE | 120V

## **Dimensions**

Roof Width
Body Width
Lantern Height
Height
Projection
Mounting Plate

Poison

4 3/4" x 6 1/2"