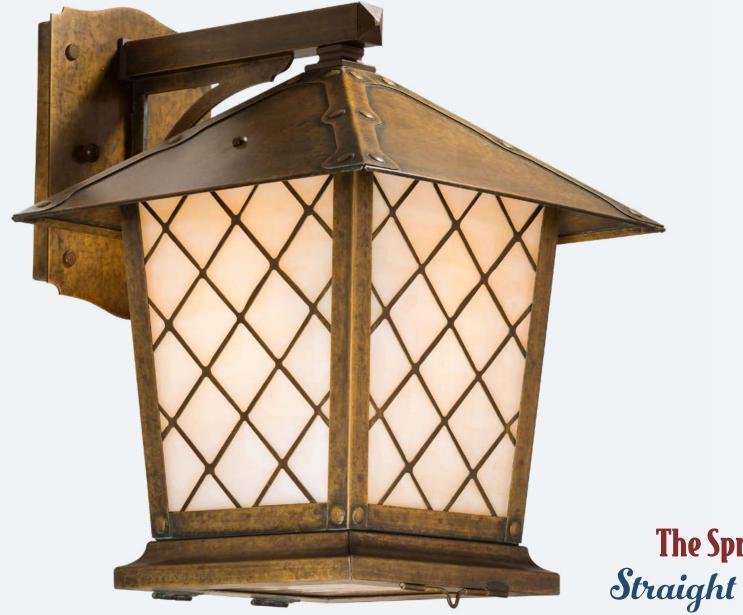

The Spring Street Series

Straight Arm Sconce

Medium

AMERICA'S FINEST Lighting & Mailbox Co.

# Additional Information

Manufacturer America's Finest Lighting
Mounting Location Interior and Exterior
Brass
Multiple Overlay Options
Bottom Glass Panels Included