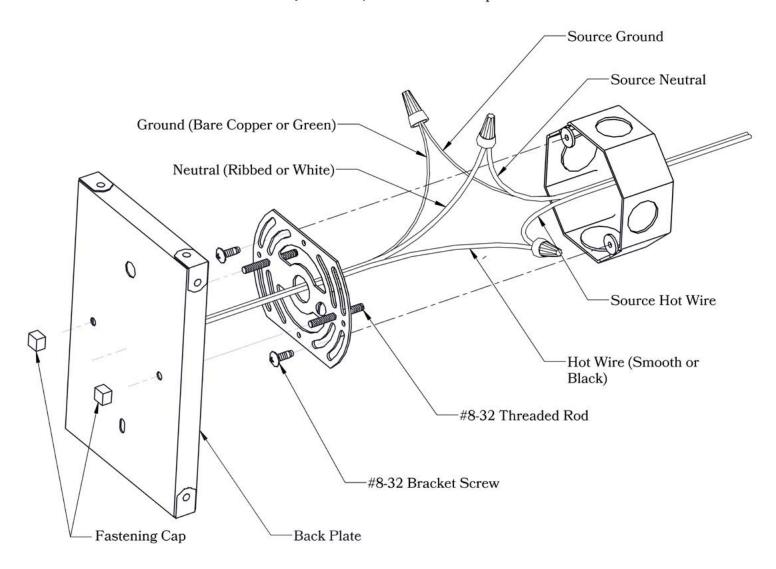

### Mounting Instructions | Wall Mount With Caps

### CAUTION—DISCONNECT POWER

Always shut off power when installing or repairing this (or any other) electrical appliance. Failure to do so may result in severe injury or death. This product must be installed in accordance with applicable installation codes by a person familiar with the construction and operation of the product, and the hazards involved.