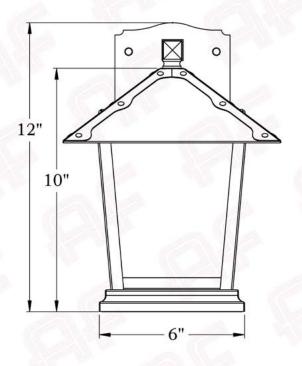

## Medium

FRONT VIEW

**BACKPLATE VIEW** 

PRODUCT No. 1023-8
TITLE Spring Street
UL RATING Wet

LAMP BASE | Medium Base (E26)
MAX WATTAGE | 100W
VOLTAGE | 120V

## **Dimensions**

Roof Width
Body Width
Lantern Height
Height
Projection
Mounting Plate

Poison

4 3/4" x 6 1/2"