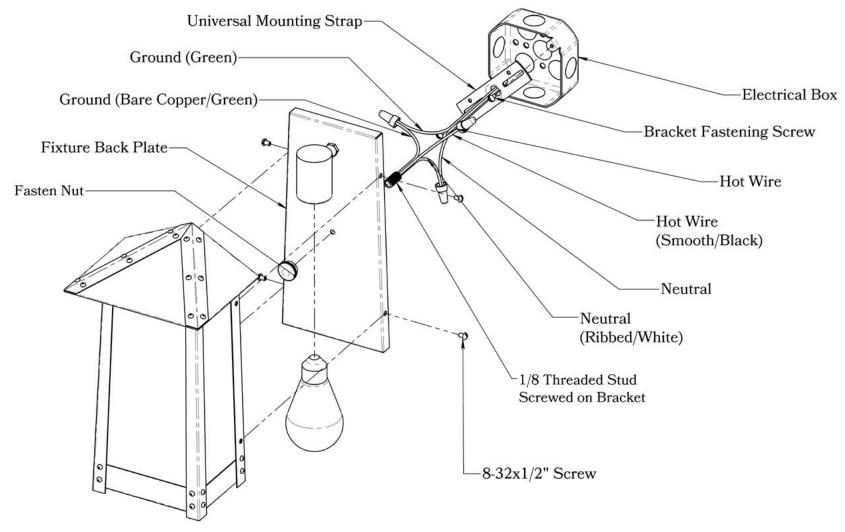

## Mounting Instructions | Flush Wall Mount Version 1

## CAUTION—DISCONNECT POWER

Always shut off power when installing or repairing this (or any other) electrical appliance. Failure to do so may result in severe injury or death. This product must be installed in accordance with applicable installation codes by a person familiar with the construction and operation of the product, and the hazards involved.