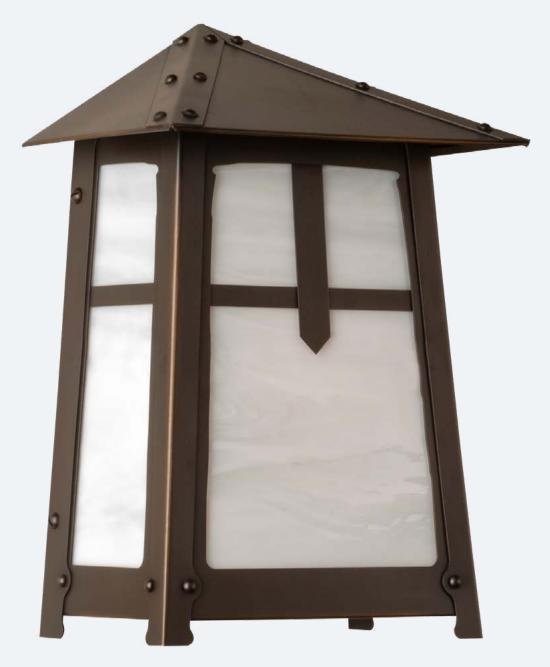

The Poplar Glen Series Flush Mount Sconce Large

## Large

PRODUCT No. 644-2 TITLE Poplar Glen UL RATING Wet LAMP BASE Medium Base (E26) MAX WATTAGE 100W VOLTAGE 120V PROPRIETARY AND CONFIDENTIAL

The information contained in this drawing is the sole property of America's Finest. Any reproduction in part or as a whole without written permission from America's Finest is prohibited.

## **Overlays Available In This Series**

Arrow

Gamble

Raymond

Double T

Glass Only

americasfinestlighting.com • 888.835.5681

Product No. 644-2