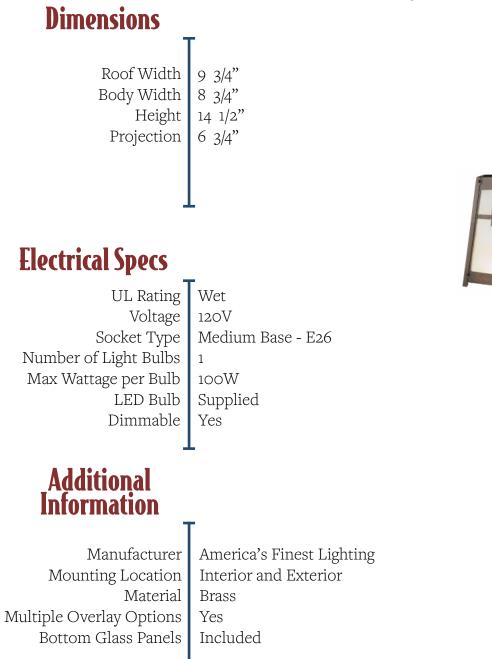

## Large

PRODUCT No. 644-2 TITLE Poplar Glen UL RATING Wet LAMP BASE Medium Base (E26) MAX WATTAGE 100W VOLTAGE 120V PROPRIETARY AND CONFIDENTIAL

The information contained in this drawing is the sole property of America's Finest. Any reproduction in part or as a whole without written permission from America's Finest is prohibited.