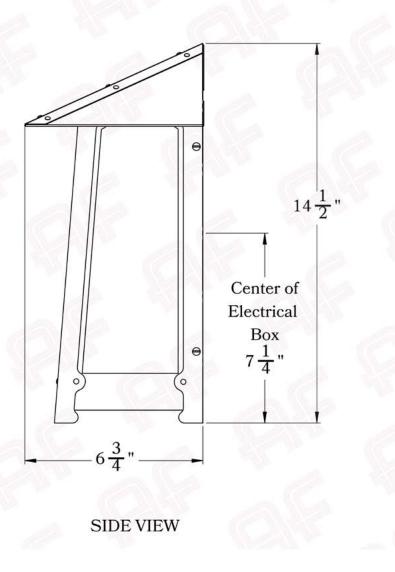

## Large

PRODUCT No. 644-2 TITLE Poplar Glen UL RATING Wet LAMP BASE Medium Base (E26) MAX WATTAGE 100W VOLTAGE 120V PROPRIETARY AND CONFIDENTIAL

The information contained in this drawing is the sole property of America's Finest. Any reproduction in part or as a whole without written permission from America's Finest is prohibited.