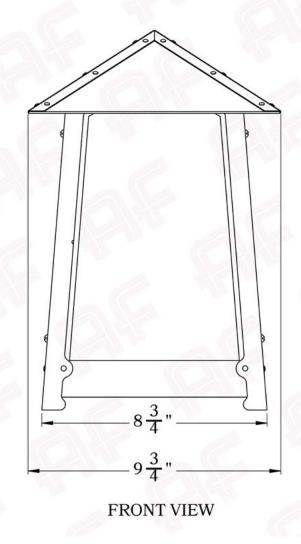

## Large

PRODUCT No. 644-2 TITLE Poplar Glen UL RATING Wet LAMP BASE Medium Base (E26) MAX WATTAGE 100W VOLTAGE 120V PROPRIETARY AND CONFIDENTIAL

The information contained in this drawing is the sole property of America's Finest. Any reproduction in part or as a whole without written permission from America's Finest is prohibited.