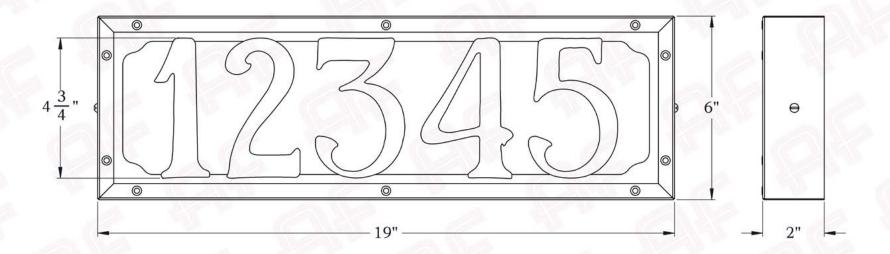

### **Dimensions**

Height 6" Projections 2" Number Height 4 3/4"

### FITS FIVE-DIGIT ADDRESS NUMBERS ONLY

MAX WATTAGE 5W VOLTAGE 12V or 120V