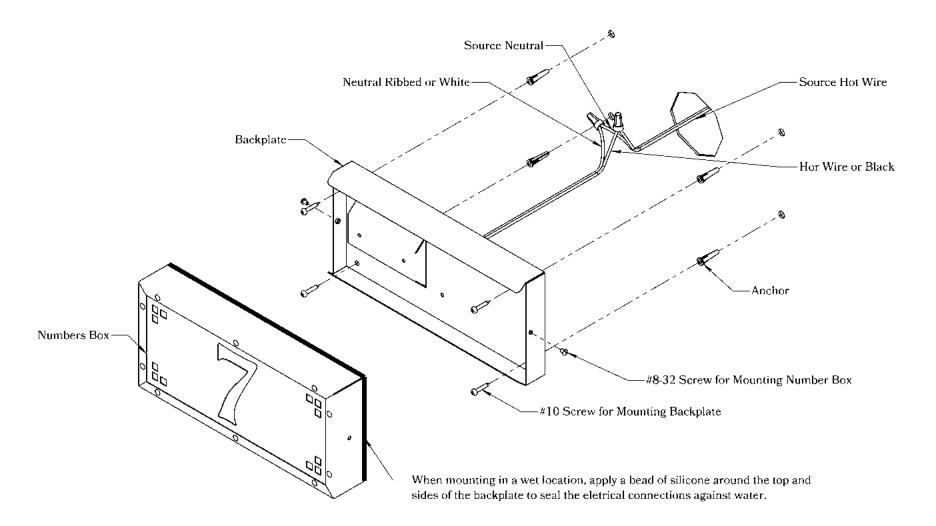

### Mounting Instructions | Illuminated House Number-12V

### CAUTION—DISCONNECT POWER

Always shut off power when installing or repairing this (or any other) electrical appliance. Failure to do so may result in severe injury or death. This product must be installed in accordance with applicable installation codes by a person familiar with the construction and operation of the product, and the hazards involved.

### Mounting Instructions | Illuminated House Number-120V