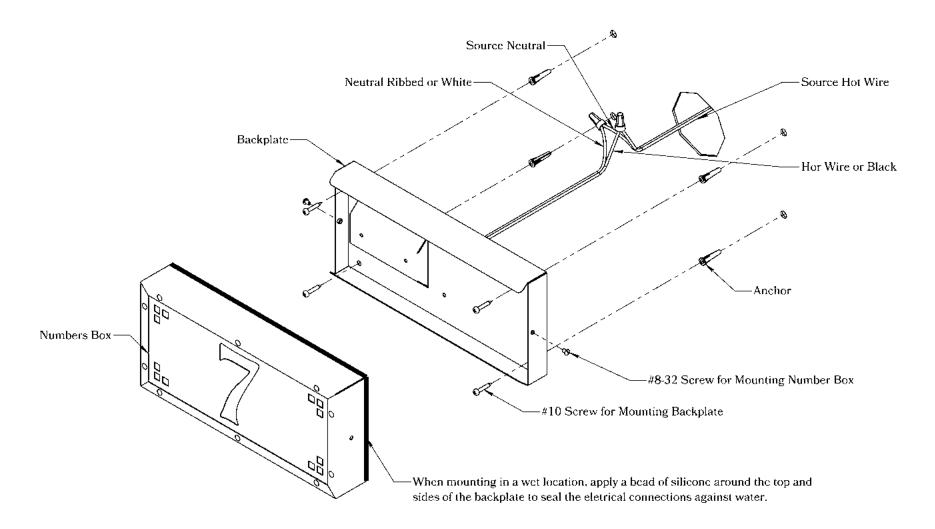

### Mounting Instructions | Illuminated House Number-120V

### CAUTION—DISCONNECT POWER

Always shut off power when installing or repairing this (or any other) electrical appliance. Failure to do so may result in severe injury or death. This product must be installed in accordance with applicable installation codes by a person familiar with the construction and operation of the product, and the hazards involved.