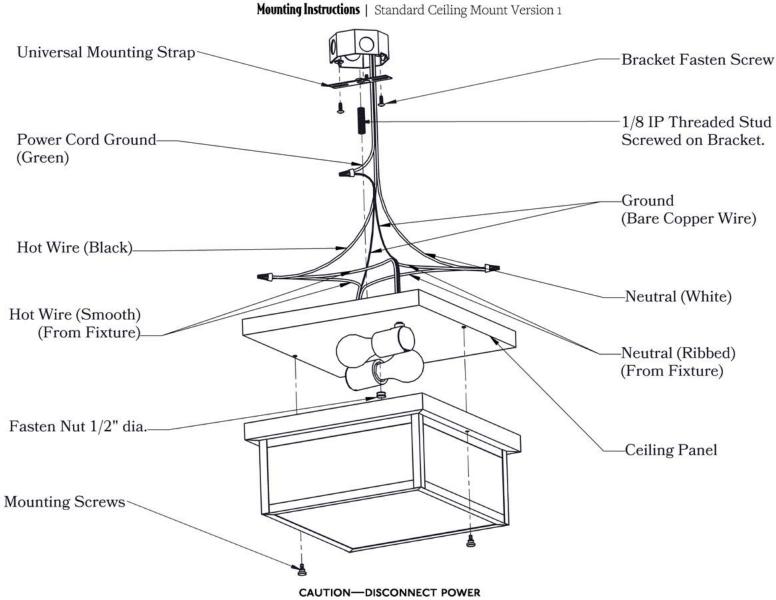

Always shut off power when installing or repairing this (or any other) electrical appliance. Failure to do so may result in severe injury or death. This product must be installed in accordance with applicable installation codes by a person familiar with the construction and operation of the product, and the hazards involved.