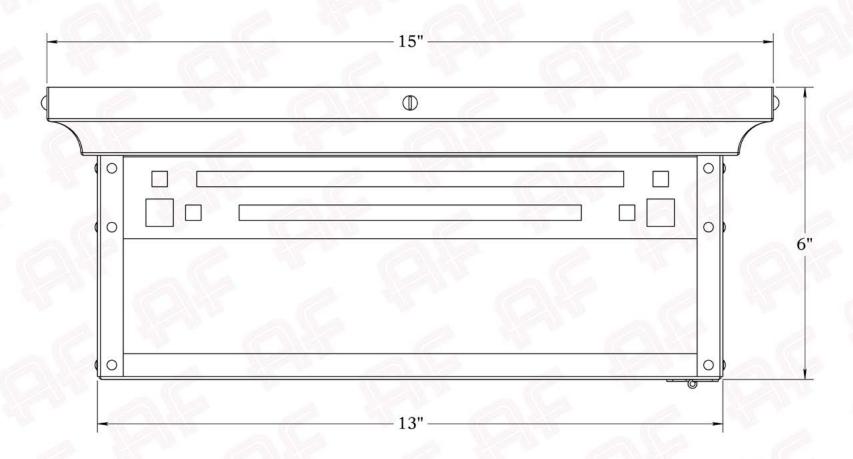

The Glen Canyon Series

Ceiling Light

Extra Large



## X Large





PRODUCT No. | 405-5 TITLE | Glen Canyon UL RATING | Damp

LAMP BASE Medium Base (E26)
MAX WATTAGE 2-60W
VOLTAGE 120V

#### PROPRIETARY AND CONFIDENTIAL

The information contained in this drawing is the sole property of America's Finest. Any reproduction in part or as a whole without written permission from America's Finest is prohibited.

#### **Dimensions**

Height 6"
Width 15"
Body Width 13"
Mounting Plate 15"

### **Electrical Specs**

UL Rating
Voltage
Voltage
Socket Type
Number of Light Bulbs
Max Wattage per Bulb
LED Bulb
Dimmable

Damp
120V
Medium Base - E26
2
60W
Supplied
Yes

# Additional Information

Manufacturer America's Finest Lighting
Mounting Location Interior and Exterior
Material Brass
Multiple Overlay Options
Bottom Glass Panels Included

Page 3 of 3 Product No. 405-5