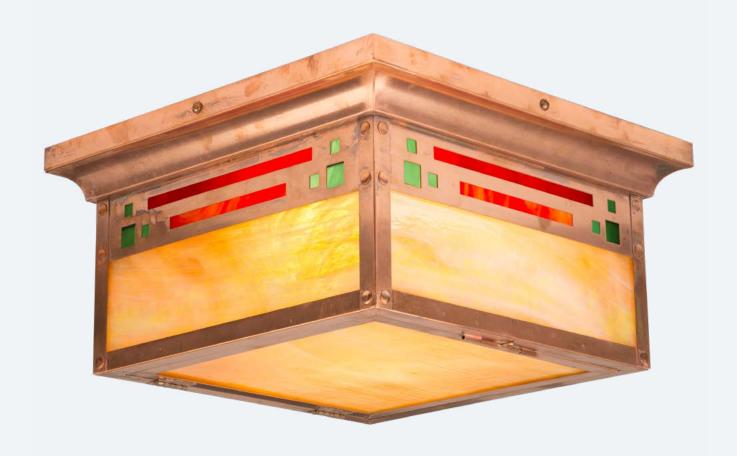

The Glen Canyon Series

Ceiling Light

Extra Large

# Additional Information

Manufacturer America's Finest Lighting
Mounting Location Interior and Exterior
Material Brass
Multiple Overlay Options
Bottom Glass Panels Included

Page 3 of 3 Product No. 405-5