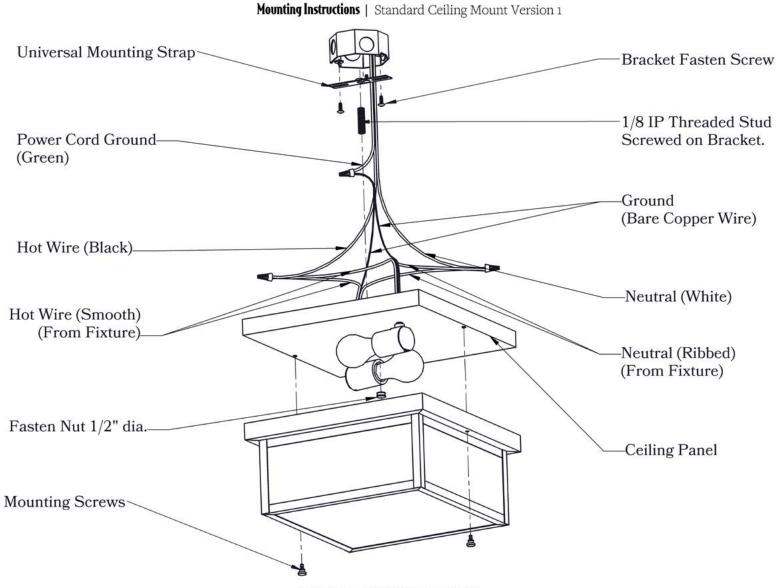

Page 3 of 3

CAUTION-DISCONNECT POWER

Always shut off power when installing or repairing this (or any other) electrical appliance. Failure to do so may result in severe injury or death. This product must be installed in accordance with applicable installation codes by a person familiar with the construction and operation of the product, and the hazards involved.