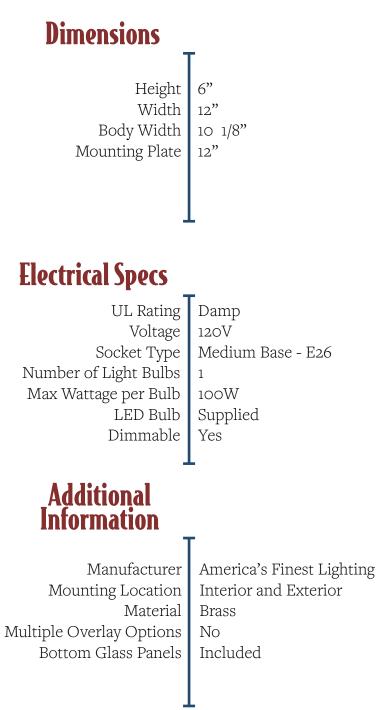

## The Glen Canyon Series Ceiling Light Large

UL RATING Damp

VOLTAGE 120V

The information contained in this drawing is the sole property of America's Finest. Any reproduction in part or as a whole without written permission from America's Finest is prohibited.