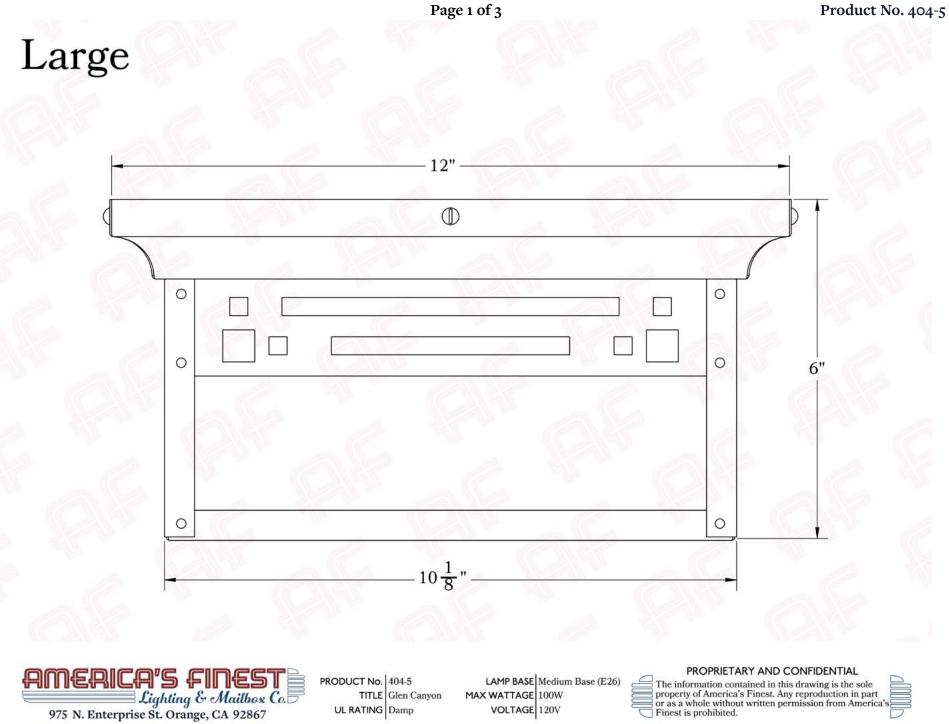

## The Glen Canyon Series Ceiling Light Large

UL RATING Damp

VOLTAGE 120V

The information contained in this drawing is the sole property of America's Finest. Any reproduction in part or as a whole without written permission from America's Finest is prohibited.