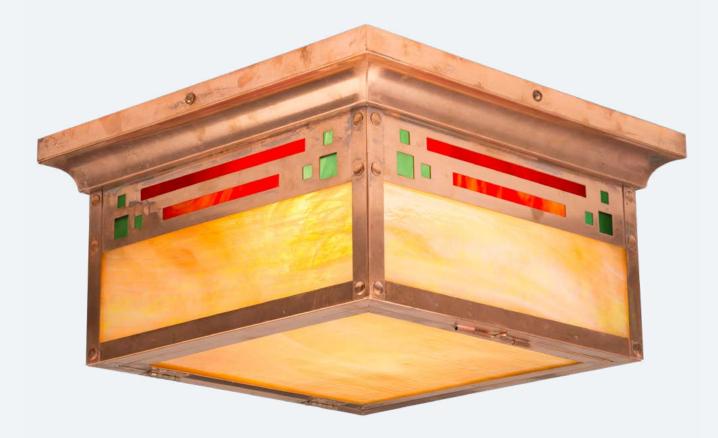

## The Glen Canyon Series Ceiling Light Large

UL RATING Damp

VOLTAGE 120V

The information contained in this drawing is the sole property of America's Finest. Any reproduction in part or as a whole without written permission from America's Finest is prohibited.