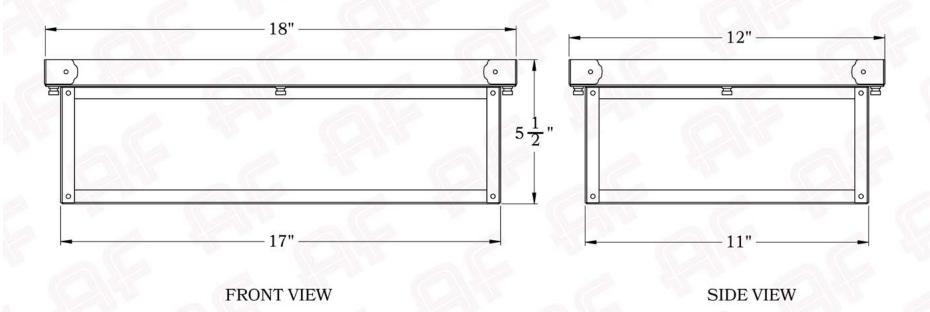

## **Dimensions**

Height 5 1/2"
Width 18" x 12"
Body Width 17" x 11"
Mounting Plate 18" x 12"