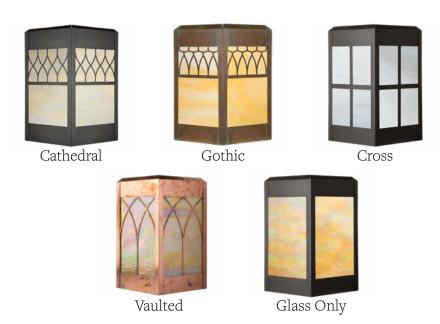

eview UL RATING Damp LAMP BASE | Medium Base (E26)
MAX WATTAGE | 2-75W
VOLTAGE | 120V

#### PROPRIETARY AND CONFIDENTIAL

The information contained in this drawing is the sole property of America's Finest. Any reproduction in part or as a whole without written permission from America's Finest is prohibited.

## **Dimensions**

Height 5 1/2"
Width 18" x 12"
Body Width 17" x 11"
Mounting Plate 18" x 12"

## **Electrical Specs**

UL Rating
Voltage
Voltage
Socket Type
Number of Light Bulbs
Max Wattage per Bulb
LED Bulb
Dimmable
Damp
120V
Medium Base - E26
2
60W
Supplied
Yes

# Additional Information

Manufacturer
Mounting Location
Material
Multiple Overlay Options
Bottom Glass Panels

America's Finest Lighting Interior and Exterior Brass Yes Included

## **Overlays Available In This Series**



Page 3 of 3 Product No. 1046-5

### Mounting Instructions | Standard Ceiling Mount Version 2



#### CAUTION—DISCONNECT POWER

Always shut off power when installing or repairing this (or any other) electrical appliance. Failure to do so may result in severe injury or death. This product must be installed in accordance with applicable installation codes by a person familiar with the construction and operation of the product, and the hazards involved.