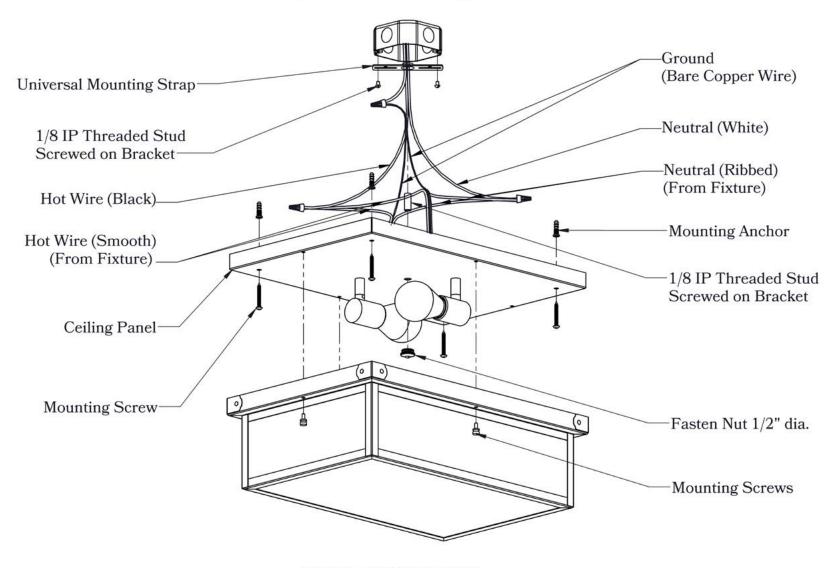

### Mounting Instructions | Standard Ceiling Mount Version 2

#### CAUTION—DISCONNECT POWER

Always shut off power when installing or repairing this (or any other) electrical appliance. Failure to do so may result in severe injury or death. This product must be installed in accordance with applicable installation codes by a person familiar with the construction and operation of the product, and the hazards involved.