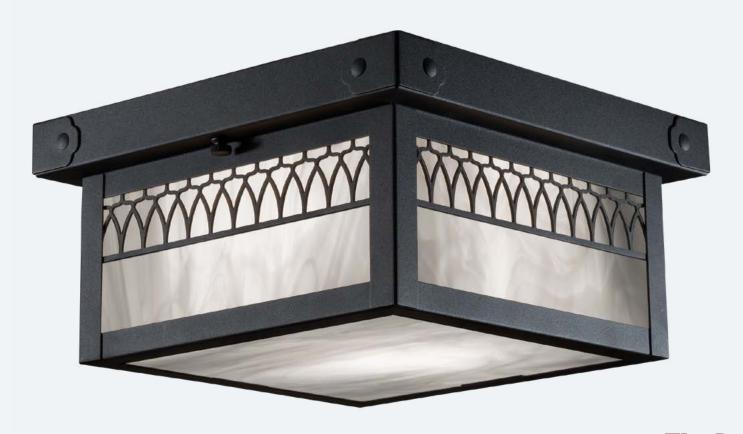

The Bridgeview Series

Ceiling Light
2XL

# 2X Large

PRODUCT No. | 1046-5 TITLE Bridgeview UL RATING Damp LAMP BASE | Medium Base (E26)
MAX WATTAGE | 2-75W
VOLTAGE | 120V