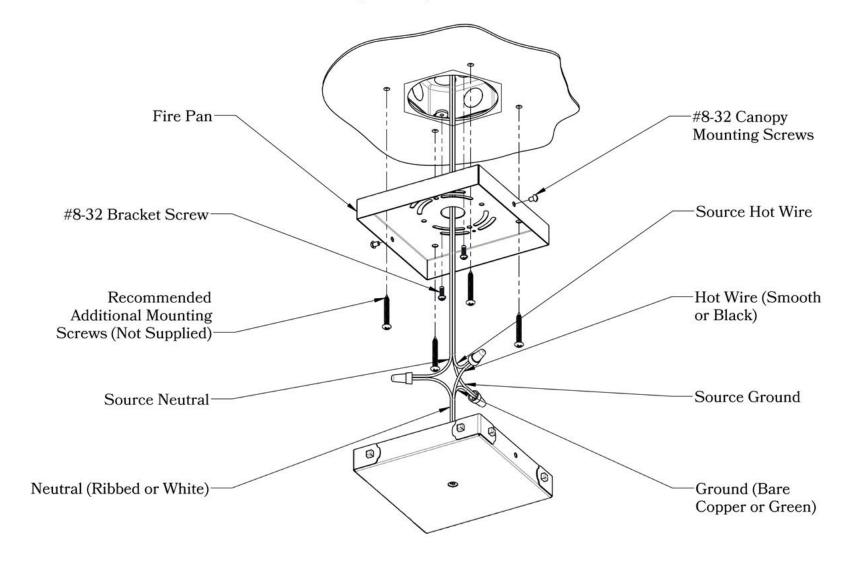

### Mounting Instructions | Chain Mount With Fire Pan

#### CAUTION-DISCONNECT POWER

Always shut off power when installing or repairing this (or any other) electrical appliance. Failure to do so may result in severe injury or death. This product must be installed in accordance with applicable installation codes by a person familiar with the construction and operation of the product, and the hazards involved.