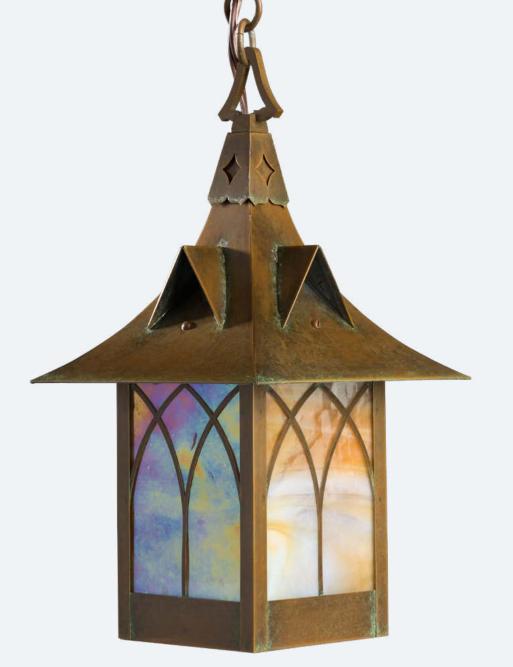

The Bridgeview Series
Chain Pendant Lantern
Extra Large

AMERICA'S FINEST Lighting & Mailbox Co.

## X Large

AMERICA'S FINEST

Lighting & Mailbox Co.

975 N. Enterprise St. Orange, CA 92867

PRODUCT No. | 1045-4 TITLE | Bridgeview UL RATING | Damp

LAMP BASE | Medium Base (E26) MAX WATTAGE 100W VOLTAGE 120V

# Additional Information

Manufacturer
Mounting Location
Material
Multiple Overlay Options
Bottom Glass Panels

America's Finest Lighting Interior and Exterior Brass Yes Included