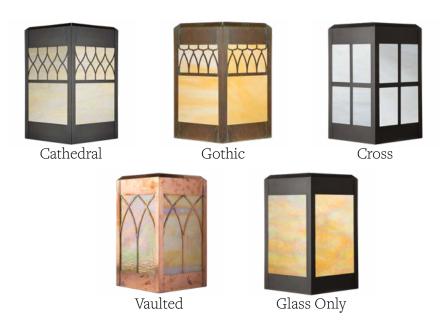

ITLE | Bridgeview UL RATING | Damp

LAMP BASE | Medium Base (E26) MAX WATTAGE 100W VOLTAGE 120V

### PROPRIETARY AND CONFIDENTIAL

The information contained in this drawing is the sole property of America's Finest. Any reproduction in part or as a whole without written permission from America's Finest is prohibited.

## **Dimensions**

Roof Width Body Width 9 1/2"
Lantern Height 25 1/2"
Minimum Height 32 1/4"
Canopy 6"

## **Electrical Specs**

UL Rating
Voltage
Voltage
Socket Type
Medium Base - E26
Number of Light Bulbs
Max Wattage per Bulb
LED Bulb
Dimmable
Value
Ves

# Additional Information

Manufacturer
Mounting Location
Material
Multiple Overlay Options
Bottom Glass Panels

America's Finest Lighting Interior and Exterior Brass Yes Included

### **Overlays Available In This Series**



Page 3 of 3 Product No. 1045-4

### Mounting Instructions | Chain Mount With Fire Pan



#### CAUTION-DISCONNECT POWER

Always shut off power when installing or repairing this (or any other) electrical appliance. Failure to do so may result in severe injury or death. This product must be installed in accordance with applicable installation codes by a person familiar with the construction and operation of the product, and the hazards involved.