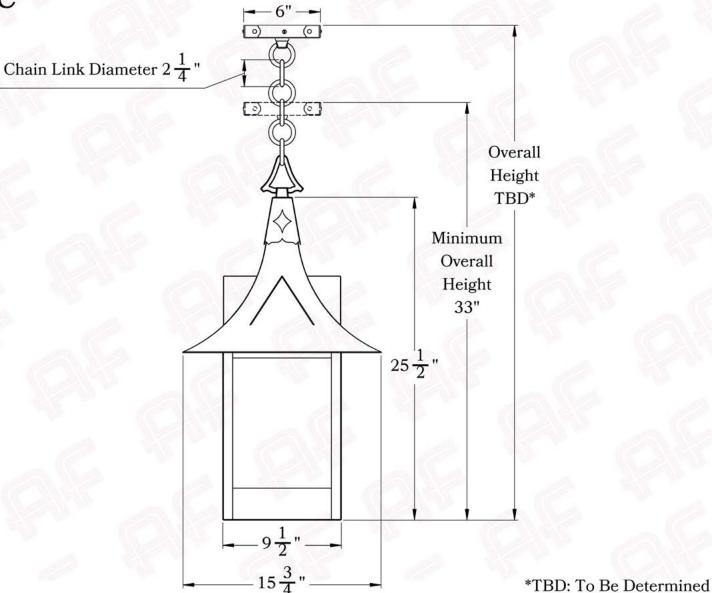

## **Dimensions**

Roof Width Body Width 9 1/2"
Lantern Height 25 1/2"
Minimum Height 32 1/4"
Canopy 6"