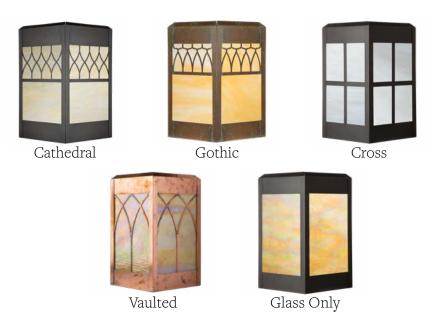

UL RATING Wet LAMP BASE | Medium Base (E26)

MAX WATTAGE | 100W

VOLTAGE | 120V

#### PROPRIETARY AND CONFIDENTIAL

The information contained in this drawing is the sole property of America's Finest. Any reproduction in part or as a whole without written permission from America's Finest is prohibited.

## **Dimensions**

Roof Width
Body Width
Lantern Height
Height
Projection
Mounting Plate

12 1/4"
7 1/4"
20"
22 1/2"
6" x 9"

## **Electrical Specs**

UL Rating
Voltage
Voltage
Socket Type
Medium Base - E26
Number of Light Bulbs
Max Wattage per Bulb
LED Bulb
Dimmable
Ves

# Additional Information

Manufacturer
Mounting Location
Material
Multiple Overlay Options
Bottom Glass Panels

America's Finest Lighting Interior and Exterior Brass Yes Included

### **Overlays Available In This Series**



Page 3 of 3 Product No. 1044-8

### Mounting Instructions | Wall Mount With Fire Pan



### CAUTION-DISCONNECT POWER

Always shut off power when installing or repairing this (or any other) electrical appliance. Failure to do so may result in severe injury or death. This product must be installed in accordance with applicable installation codes by a person familiar with the construction and operation of the product, and the hazards involved.