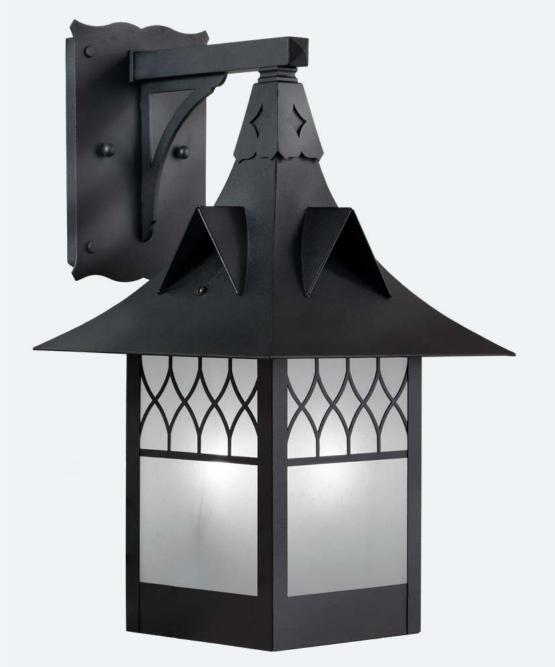

The Bridgeview Series

Straight Arm Sconce

Large

AMERICA'S FINEST Lighting & Mailbox Co.

## Large

**BACKPLATE VIEW** 

FRONT VIEW

PRODUCT No. 1044-8 TITLE Bridgeview UL RATING Wet LAMP BASE | Medium Base (E26)

MAX WATTAGE | 100W

VOLTAGE | 120V