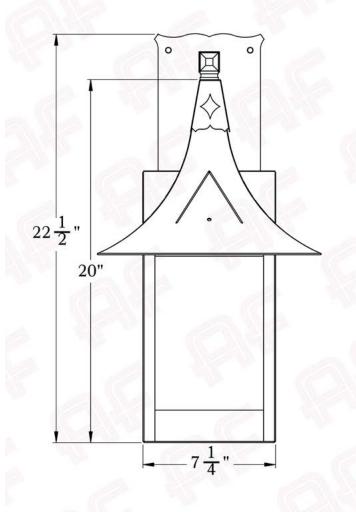

## **Dimensions**

Roof Width
Body Width
Lantern Height
Height
Projection
Mounting Plate

12 1/4"
7 1/4"
20"
22 1/2"
6" x 9"