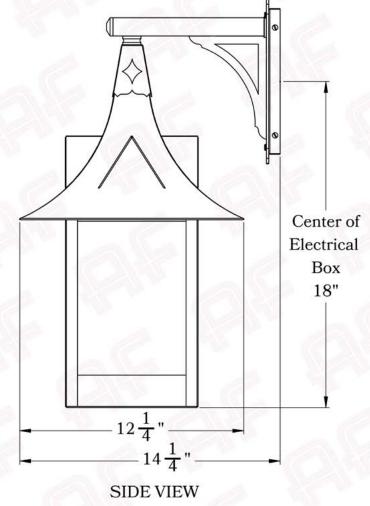

## **Dimensions**

Roof Width
Body Width
Lantern Height
Height
Projection
Mounting Plate

12 1/4"
7 1/4"
20"
22 1/2"
6" x 9"