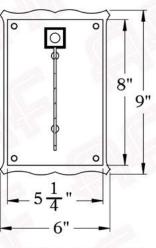

## **Dimensions**

Roof Width
Body Width
Lantern Height
Height
Projection
Mounting Plate

12 1/4"
7 1/4"
20"
22 1/2"
6" x 9"