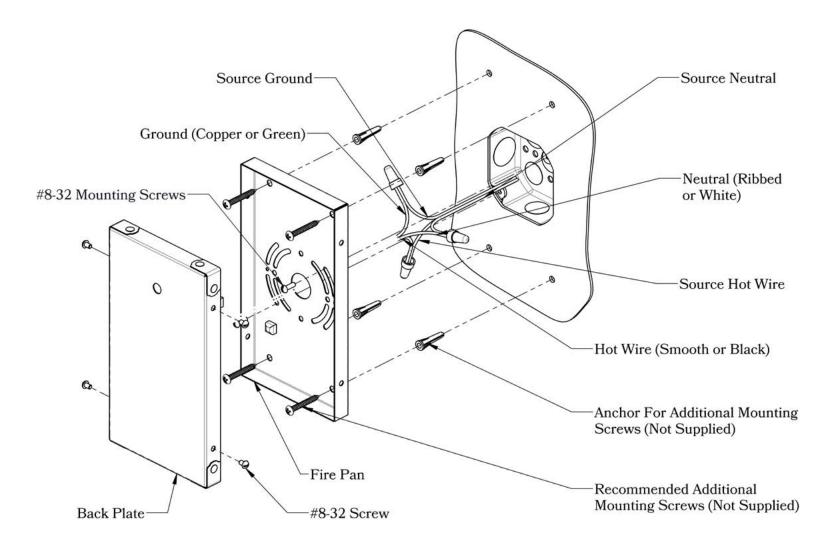

### Mounting Instructions | Wall Mount With Fire Pan

### CAUTION-DISCONNECT POWER

Always shut off power when installing or repairing this (or any other) electrical appliance. Failure to do so may result in severe injury or death. This product must be installed in accordance with applicable installation codes by a person familiar with the construction and operation of the product, and the hazards involved.