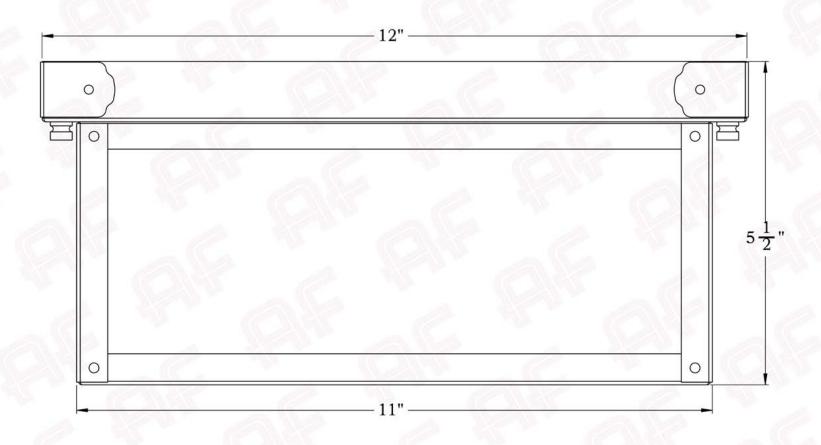

The Bridgeview Series

Ceiling Light

Large



## Large





PRODUCT No. | 1044-5 TITLE Bridgeview UL RATING Damp

LAMP BASE Medium Base (E26)
MAX WATTAGE 2-60W
VOLTAGE 120V

#### PROPRIETARY AND CONFIDENTIAL

The information contained in this drawing is the sole property of America's Finest. Any reproduction in part or as a whole without written permission from America's Finest is prohibited.

#### **Dimensions**

Height 5 1/2 Width 12" Body Width 11" Mounting Plate 12"

### **Electrical Specs**

UL Rating Voltage 120V
Socket Type Medium Base - E26
Number of Light Bulbs 2
Max Wattage per Bulb 60W
LED Bulb Supplied
Dimmable Yes

# Additional Information

Manufacturer Amounting Location Ir Material Bmultiple Overlay Options You Bottom Glass Panels Ir

America's Finest Lighting Interior and Exterior Brass Yes Included

#### **Overlays Available In