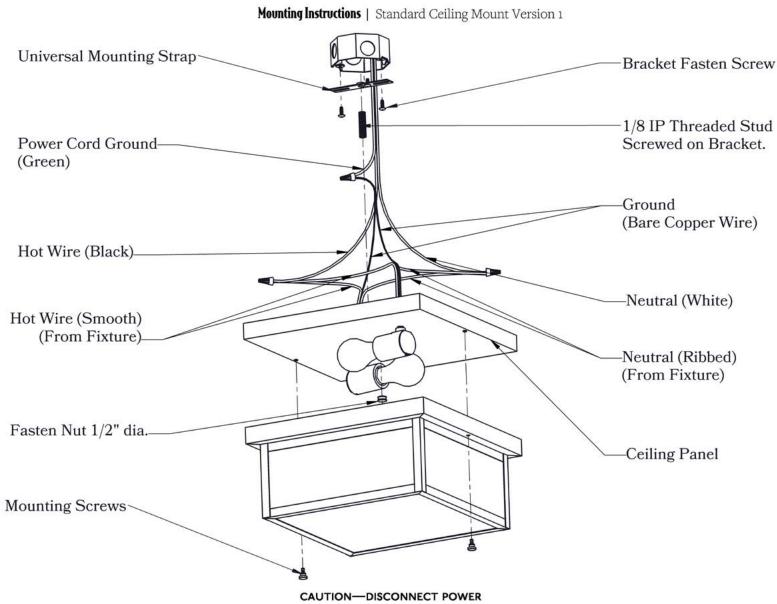

#### **Overlays Available In This Series**

Always shut off power when installing or repairing this (or any other) electrical appliance. Failure to do so may result in severe injury or death. This product must be installed in accordance with applicable installation codes by a person familiar with the construction and operation of the product, and the hazards involved.