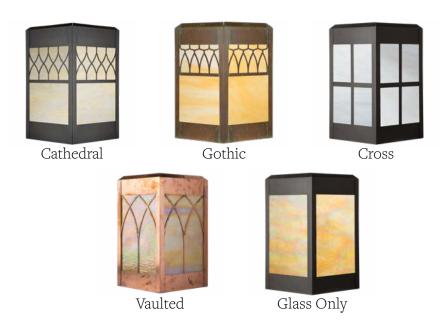

#### **Overlays Available In This Series**

Always shut off power when installing or repairing this (or any other) electrical appliance. Failure to do so may result in severe injury or death. This product must be installed in accordance with applicable installation codes by a person familiar with the construction and operation of the product, and the hazards involved.