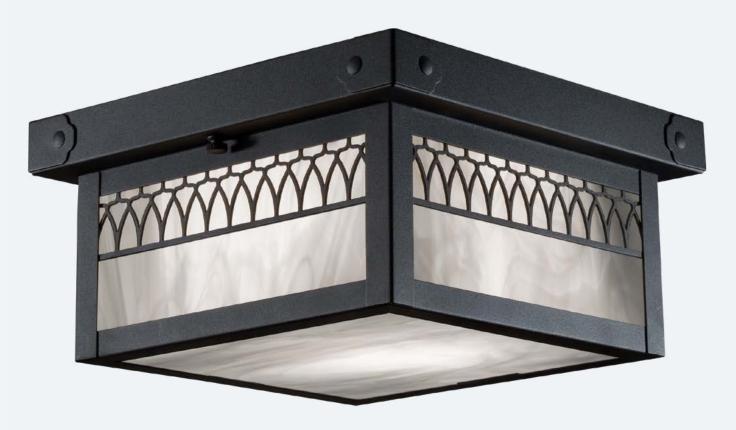

The Bridgeview Series

Ceiling Light

Large

## Large

PRODUCT No. | 1044-5 TITLE Bridgeview UL RATING Damp

LAMP BASE Medium Base (E26)
MAX WATTAGE 2-60W
VOLTAGE 120V