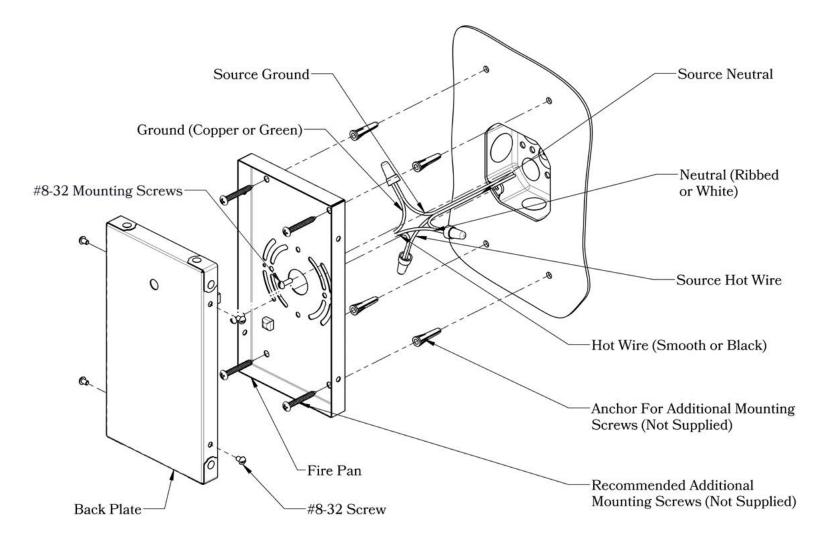

### Mounting Instructions | Wall Mount With Fire Pan

#### CAUTION-DISCONNECT POWER

Always shut off power when installing or repairing this (or any other) electrical appliance. Failure to do so may result in severe injury or death. This product must be installed in accordance with applicable installation codes by a person familiar with the construction and operation of the product, and the hazards involved.