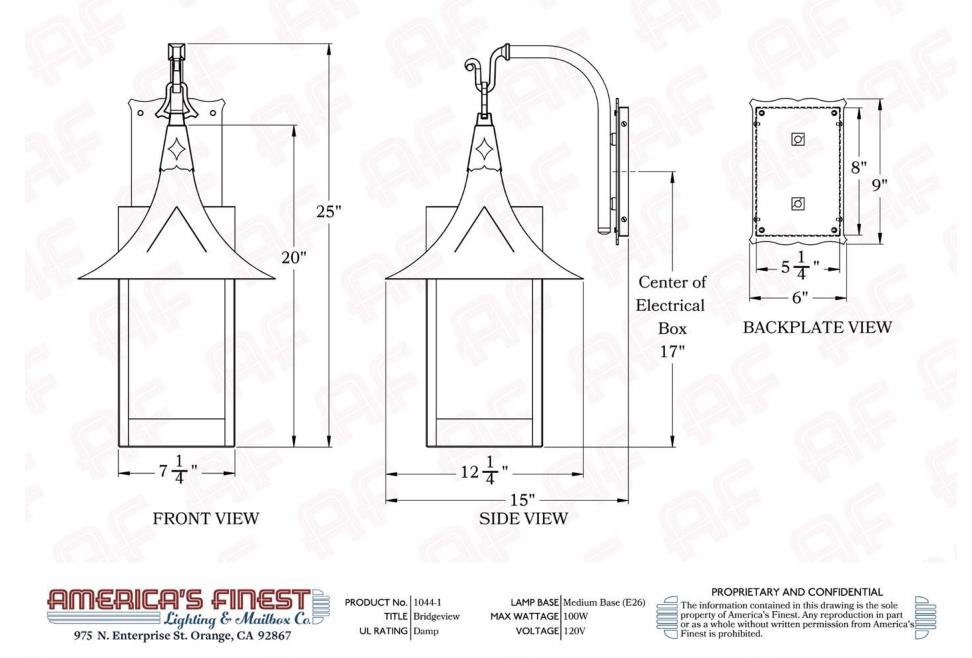

### **Dimensions**

Roof Width 12 1/4" Body Width 7 1/4" Lantern Height 20" Height 25" Projection 15" 6" x 9" Mounting Plate