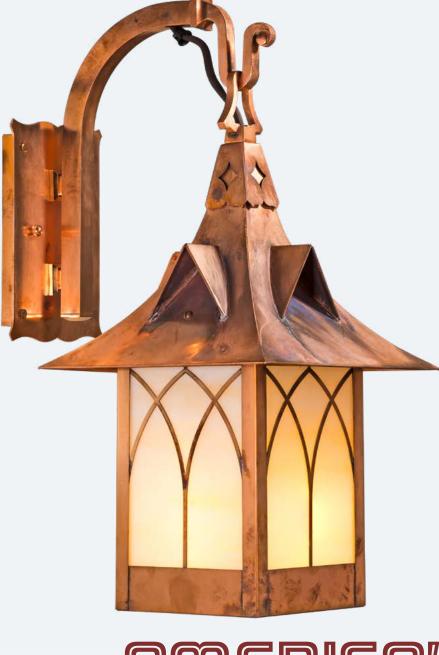

## The Bridgeview Series Hook Arm Sconce Large

# Large

americasfinestlighting.com • 888.835.5681

# Additional Information

Manufacturer Mounting Location Material Multiple Overlay Options Bottom Glass Panels

America's Finest Lighting Interior and Exterior Brass Yes Included

## **Overlays Available In This Series**

Cathedral

Gothic

Vaulted

Glass Only

Product No. 1044-1

Page 3 of 3