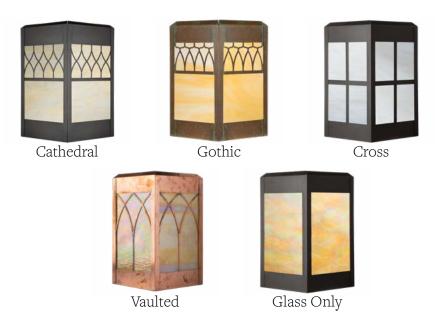

| Medium Base (E26)
MAX WATTAGE | 100W
VOLTAGE | 120V

#### PROPRIETARY AND CONFIDENTIAL

The information contained in this drawing is the sole property of America's Finest. Any reproduction in part or as a whole without written permission from America's Finest is prohibited.

## **Dimensions**

Roof Width
Body Width
Lantern Height
Height
Projection
Mounting Plate

8 3/4"
5 1/4"
14"
16 1/4"
9 1/2"
5" x 7"

## **Electrical Specs**

UL Rating
Voltage
Voltage
Socket Type
Number of Light Bulbs
Max Wattage per Bulb
LED Bulb
Dimmable
Wet
120V
Medium Base - E26
1
60W
Supplied
Yes

# Additional Information

Manufacturer America's Finest Lighting
Mounting Location Interior and Exterior
Material Brass
Multiple Overlay Options
Bottom Glass Panels Included

### **Overlays Available In This Series**



Page 3 of 3 Product No. 1043-8

### Mounting Instructions | Wall Mount With Caps



### CAUTION—DISCONNECT POWER

Always shut off power when installing or repairing this (or any other) electrical appliance. Failure to do so may result in severe injury or death. This product must be installed in accordance with applicable installation codes by a person familiar with the construction and operation of the product, and the hazards involved.