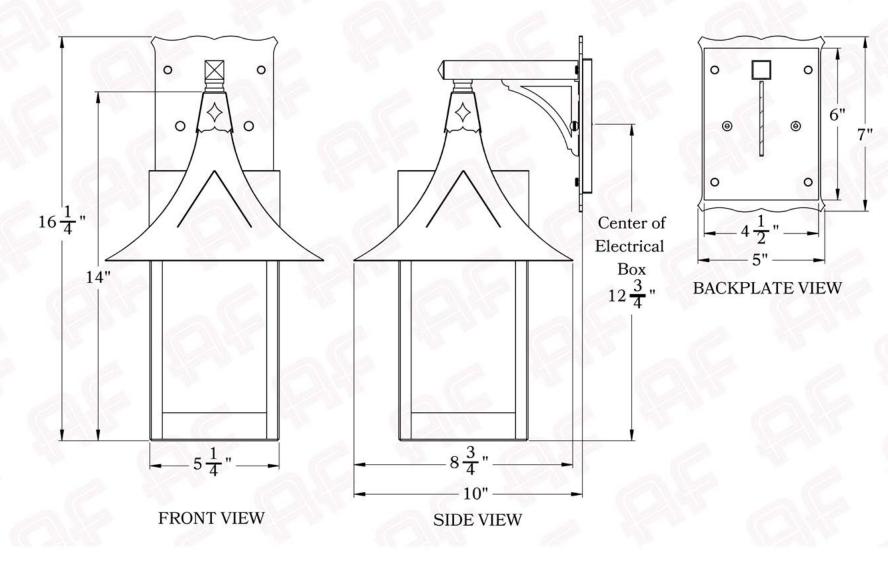

## **Dimensions**

Roof Width
Body Width
Lantern Height
Height
Projection
Mounting Plate

8 3/4"
5 1/4"
14"
16 1/4"
9 1/2"
5" x 7"