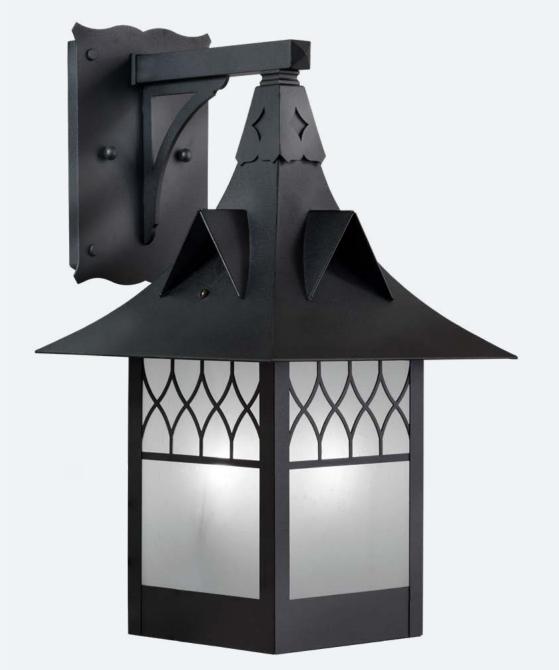

The Bridgeview Series

Straight Arm Sconce

Medium

AMERICA'S FINEST Lighting & Mailbox Co.

## Medium

PRODUCT No. 1043-8
TITLE Bridgeview
UL RATING Wet

LAMP BASE | Medium Base (E26)
MAX WATTAGE | 100W
VOLTAGE | 120V

# Additional Information

Manufacturer America's Finest Lighting
Mounting Location Interior and Exterior
Material Brass
Multiple Overlay Options
Bottom Glass Panels Included