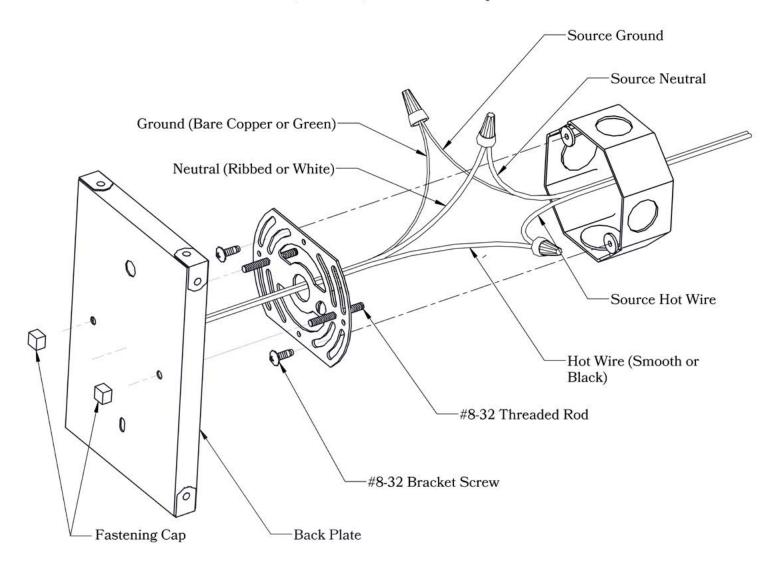

NTIAL

The information contained in this drawing is the sole property of America's Finest. Any reproduction in part or as a whole without written permission from America's Finest is prohibited.

## **Dimensions**

Roof Width
Body Width
Lantern Height
Height
Projection
Mounting Plate

8 3/4"
5 1/4"
14"
16 1/4"
9 1/2"
5" x 7"

## **Electrical Specs**

UL Rating
Voltage
Voltage
Socket Type
Number of Light Bulbs
Max Wattage per Bulb
LED Bulb
Dimmable
Wet
120V
Medium Base - E26
1
60W
Supplied
Yes

# Additional Information

Manufacturer America's Finest Lighting
Mounting Location Interior and Exterior
Material Brass
Multiple Overlay Options
Bottom Glass Panels Included

### **Overlays Available In This Series**



Page 3 of 3 Product No. 1043-8

### Mounting Instructions | Wall Mount With Caps



### CAUTION—DISCONNECT POWER

Always shut off power when installing or repairing this (or any other) electrical appliance. Failure to do so may result in severe injury or death. This product must be installed in accordance with applicable installation codes by a person familiar with the construction and operation of the product, and the hazards involved.