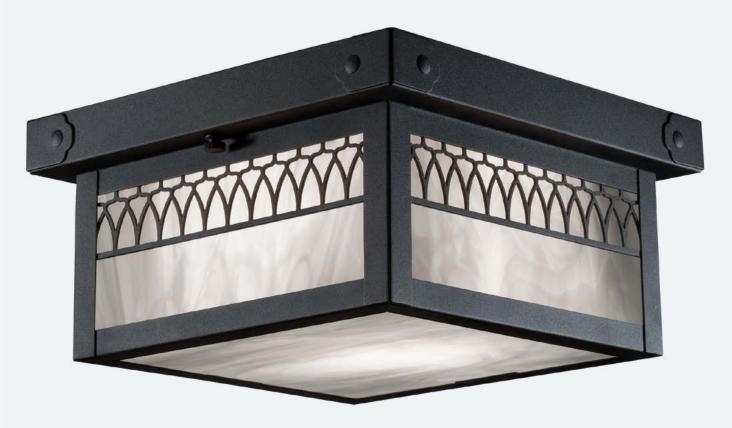

The Bridgeview Series

Ceiling Light

Medium

## Medium

PRODUCT No. | 1043-5 TITLE Bridgeview UL RATING Damp

LAMP BASE | Medium Base (E26)
MAX WATTAGE | 100W
VOLTAGE | 120V