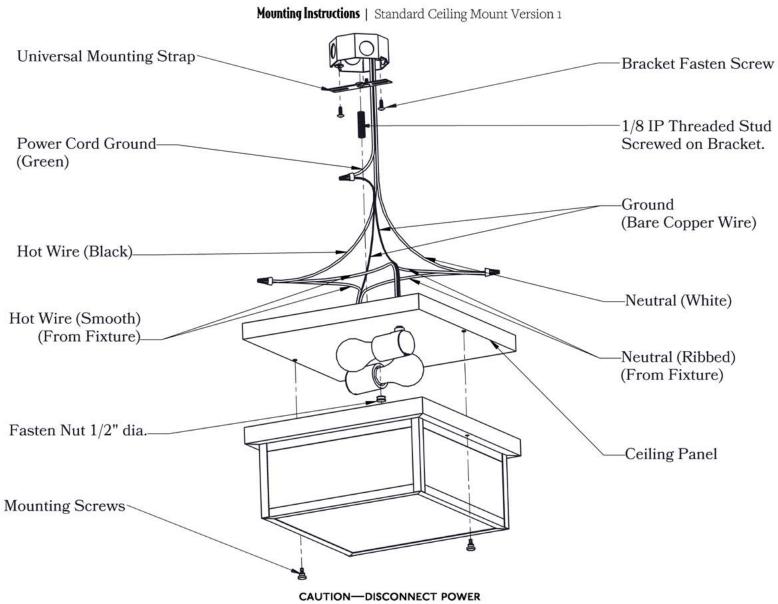

#### **Overlays Available In This Series**

Always shut off power when installing or repairing this (or any other) electrical appliance. Failure to do so may result in severe injury or death. This product must be installed in accordance with applicable installation codes by a person familiar with the construction and operation of the product, and the hazards involved.