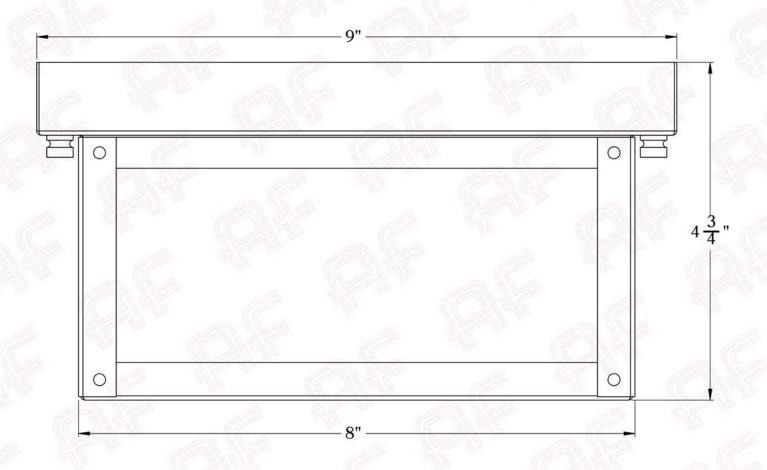

The Bridgeview Series

Ceiling Light

Medium



## Medium





PRODUCT No. | 1043-5 TITLE Bridgeview UL RATING Damp

LAMP BASE | Medium Base (E26)
MAX WATTAGE | 100W
VOLTAGE | 120V

#### PROPRIETARY AND CONFIDENTIAL

The information contained in this drawing is the sole property of America's Finest. Any reproduction in part or as a whole without written permission from America's Finest is prohibited.

#### **Dimensions**

Height 4 3/4 9"
Width 9"
Body Width 8"
Mounting Plate 9"

### **Electrical Specs**

UL Rating
Voltage
Voltage
Socket Type
Number of Light Bulbs
Max Wattage per Bulb
LED Bulb
Dimmable
Damp
120V
Medium Base - E26
1
60W
Supplied
Yes

# Additional Information

Manufacturer Ame
Mounting Location Inter
Material Brass
Multiple Overlay Options Yes
Bottom Glass Panels Inclu

America's Finest Lighting Interior and Exterior Brass Yes Includ