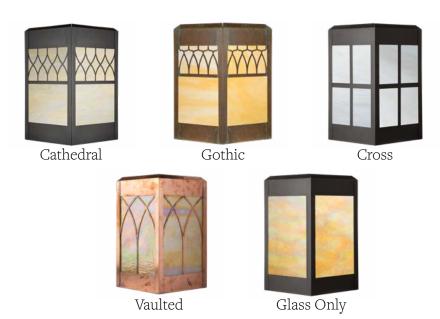

#### **Overlays Available In This Series**

Always shut off power when installing or repairing this (or any other) electrical appliance. Failure to do so may result in severe injury or death. This product must be installed in accordance with applicable installation codes by a person familiar with the construction and operation of the product, and the hazards involved.