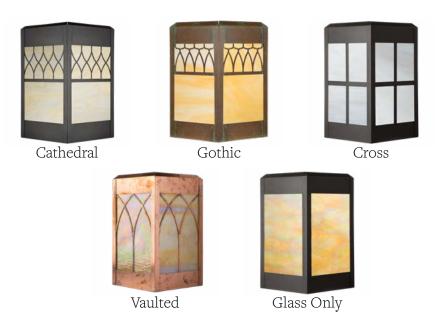

BASE | Medium Base (E26)

MAX WATTAGE | 100W

VOLTAGE | 120V

#### PROPRIETARY AND CONFIDENTIAL

The information contained in this drawing is the sole property of America's Finest. Any reproduction in part or as a whole without written permission from America's Finest is prohibited.

## **Dimensions**

Roof Width 8 3/4"
Body Width 5 1/4"
Lantern Height 14"
Height 18 1/2"
Projection 11 1/2"
Mounting Plate 5" x 7"

## **Electrical Specs**

UL Rating Voltage 120V
Socket Type Medium Base - E26
Number of Light Bulbs 1
Max Wattage per Bulb 60W
LED Bulb Supplied
Dimmable Yes

# Additional Information

Manufacturer
Mounting Location
Material
Multiple Overlay Options
Bottom Glass Panels

America's Finest Lighting Interior and Exterior Brass Yes Included

### **Overlays Available In This Series**



Page 3 of 3 Product No. 1043-1

### Mounting Instructions | Wall Mount With Caps



### CAUTION—DISCONNECT POWER

Always shut off power when installing or repairing this (or any other) electrical appliance. Failure to do so may result in severe injury or death. This product must be installed in accordance with applicable installation codes by a person familiar with the construction and operation of the product, and the hazards involved.