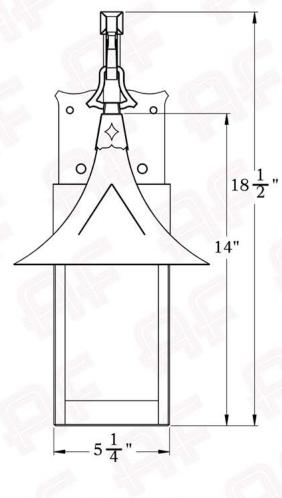

## **Dimensions**

Roof Width 8 3/4"
Body Width 5 1/4"
Lantern Height 14"
Height 18 1/2"
Projection 11 1/2"
Mounting Plate 5" x 7"