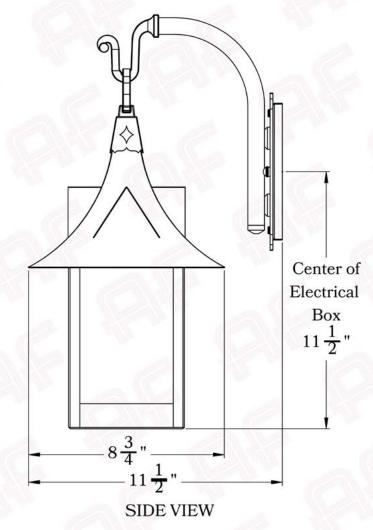

## **Dimensions**

Roof Width 8 3/4"
Body Width 5 1/4"
Lantern Height 14"
Height 18 1/2"
Projection 11 1/2"
Mounting Plate 5" x 7"