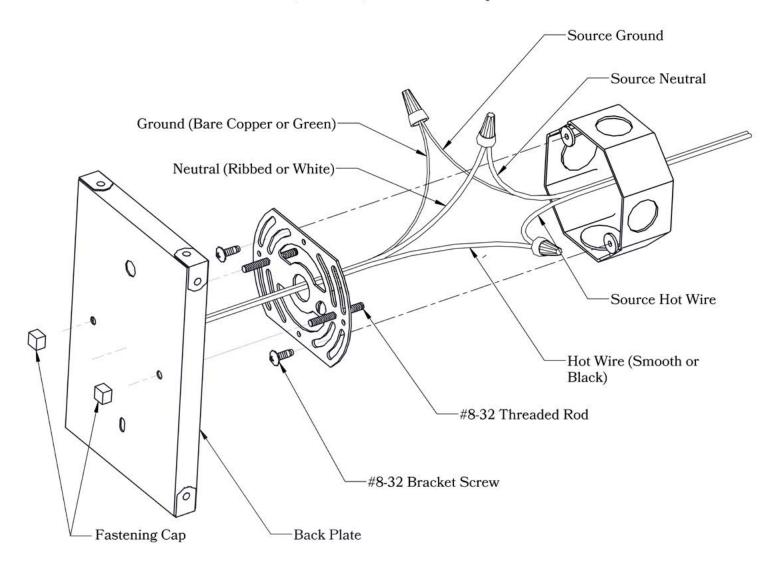

### Mounting Instructions | Wall Mount With Caps

### CAUTION—DISCONNECT POWER

Always shut off power when installing or repairing this (or any other) electrical appliance. Failure to do so may result in severe injury or death. This product must be installed in accordance with applicable installation codes by a person familiar with the construction and operation of the product, and the hazards involved.