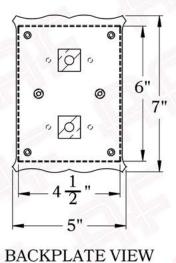

## **Dimensions**

Roof Width 8 3/4"
Body Width 5 1/4"
Lantern Height 14"
Height 18 1/2"
Projection 11 1/2"
Mounting Plate 5" x 7"