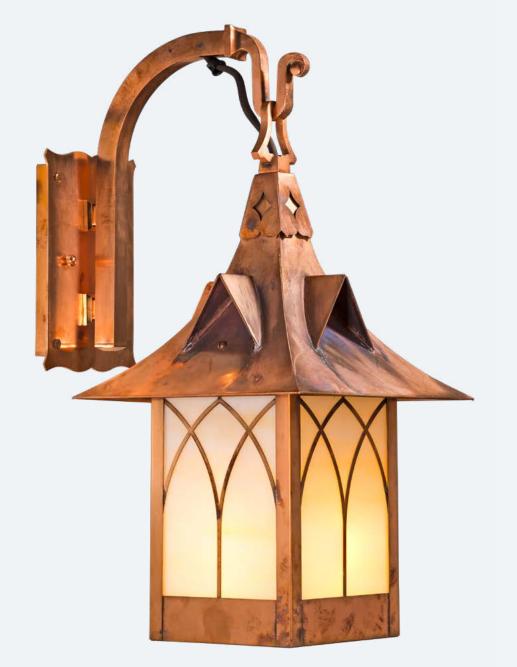

The Bridgeview Series

Hook Arm Sconce

Medium

AMERICA'S FINEST Lighting & Mailbox Co.

## Medium

FRONT VIEW

PRODUCT No. 1043-1 TITLE Bridgeview UL RATING Damp LAMP BASE | Medium Base (E26)

MAX WATTAGE | 100W

VOLTAGE | 120V