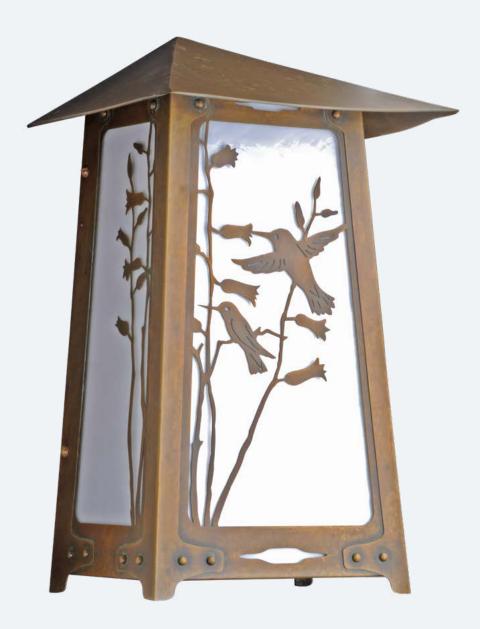

Product No. 605-2

The Baldwin Series Flush Mount Sconce Extra Large

## **Overlays Available In This Series**

Blue Heron

Great Horned Owl

Spruce and Lake

Tree

Glass Only

Additional Information

Dimmable

Yes

Manufacturer Mounting Location Material Multiple Overlay Options Bottom Glass Panels

America's Finest Lighting Interior and Exterior Brass Yes Included

Hummingbird

Peacock in Tree

americasfinestlighting.com • 888.835.5681