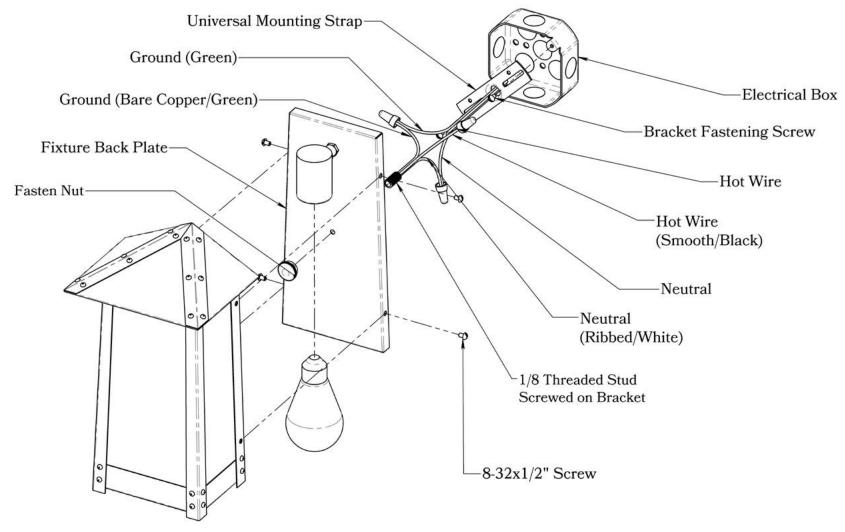

## Mounting Instructions | Flush Wall Mount Version 1

## CAUTION-DISCONNECT POWER

Always shut off power when installing or repairing this (or any other) electrical appliance. Failure to do so may result in severe injury or death. This product must be installed in accordance with applicable installation codes by a person familiar with the construction and operation of the product, and the hazards involved.