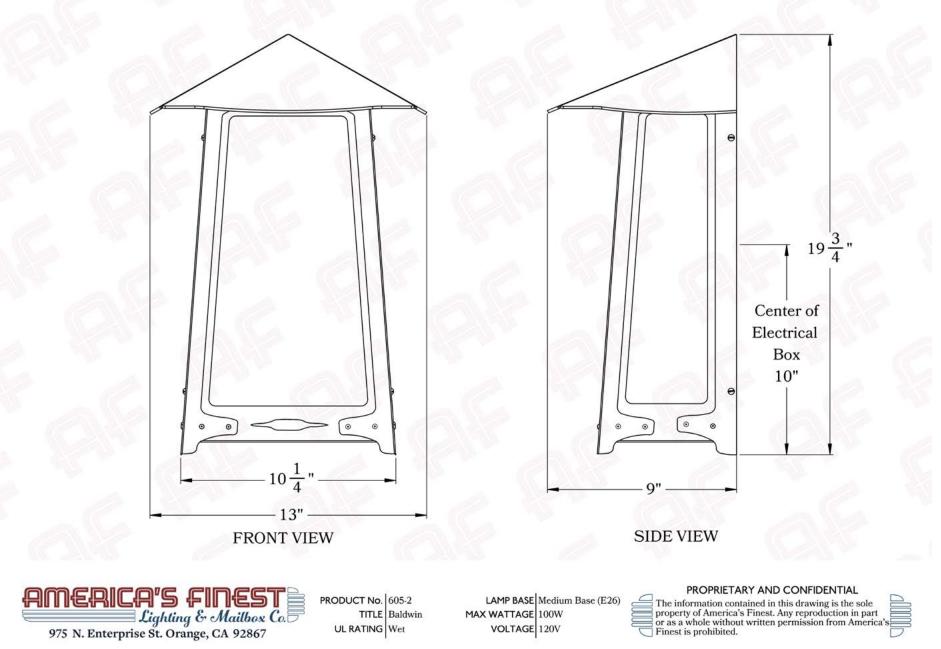

Product No. 605-2



The Baldwin Series Flush Mount Sconce Extra Large



## X Large



americasfinestlighting.com • 888.835.5681



## **Overlays Available In This Series**





Blue Heron

Great Horned Owl







Spruce and Lake

Tree



Glass Only

Additional Information

Dimmable

Yes

Manufacturer Mounting Location Material Multiple Overlay Options Bottom Glass Panels

America's Finest Lighting Interior and Exterior Brass Yes Included

Hummingbird

Peacock in Tree

americasfinestlighting.com • 888.835.5681

Product No. 605-2

Page 3 of 3

## Mounting Instructions | Flush Wall Mount Version 1



## CAUTION-DISCONNECT POWER

Always shut off power when installing or repairing this (or any other) electrical appliance. Failure to do so may result in severe injury or death. This product must be installed in accordance with applicable installation codes by a person familiar w