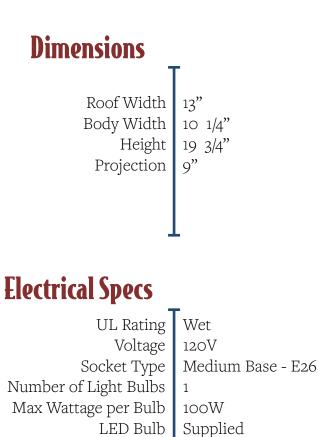

Product No. 605-2

The Baldwin Series Flush Mount Sconce Extra Large

Yes

Manufacturer Mounting Location Material Multiple Overlay Options Bottom Glass Panels

America's Finest Lighting Interior and Exterior Brass Yes Included

Hummingbird

Peacock in Tree

americasfinestlighting.com • 888.835.5681