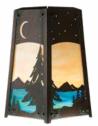

## **Overlays Available In This Series**

Blue Heron

Great Horned Owl

Spruce and Lake

Tree

Glass Only

Additional Information

Dimmable

Yes

Manufacturer Mounting Location Material Multiple Overlay Options Bottom Glass Panels

America's Finest Lighting Interior and Exterior Brass Yes Included

Hummingbird

Peacock in Tree

americasfinestlighting.com • 888.835.5681