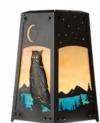

## **Overlays Available In This Series**

Blue Heron

Great Horned Owl

Spruce and Lake

Tree

Glass Only

Additional Information

Dimmable

Yes

Manufacturer Mounting Location Material Multiple Overlay Options Bottom Glass Panels

America's Finest Lighting Interior and Exterior Brass Yes Included

Hummingbird

Peacock in Tree

americasfinestlighting.com • 888.835.5681