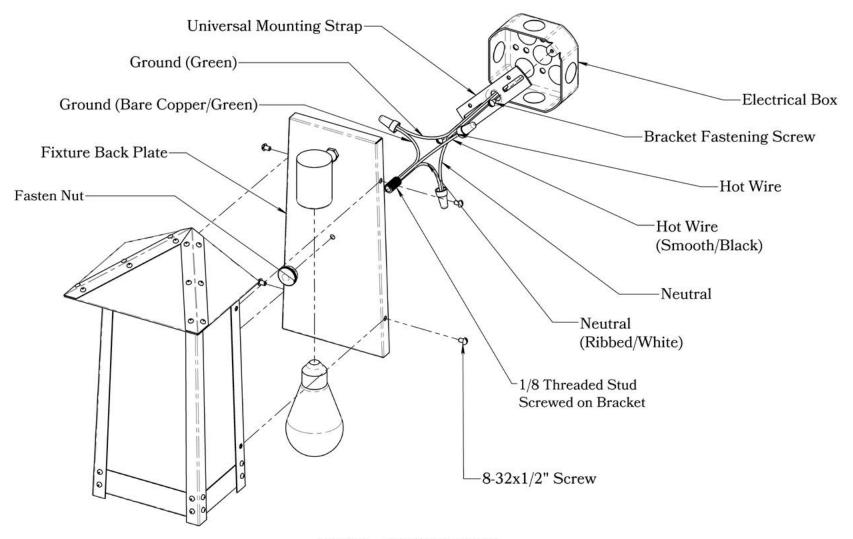

### Mounting Instructions | Flush Wall Mount Version 1

#### CAUTION-DISCONNECT POWER

Always shut off power when installing or repairing this (or any other) electrical appliance. Failure to do so may result in severe injury or death. This product must be installed in accordance with applicable installation codes by a person familiar with the construction and operation of the product, and the hazards involved.