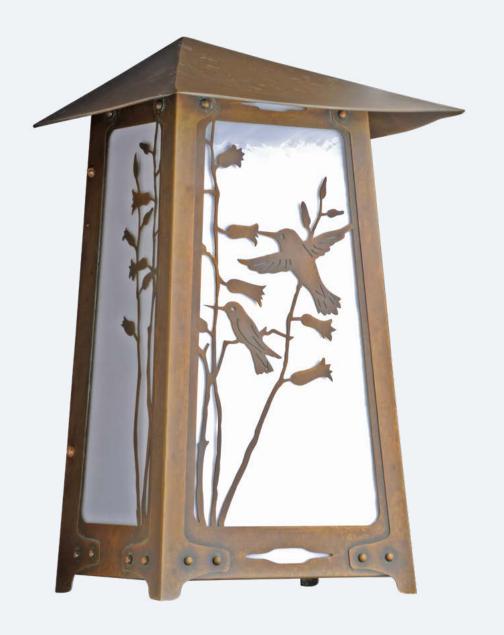

The Baldwin Series
Flush Mount Sconce
Large

AMERICA'S FINEST Lighting & Mailbox Co.

### **Overlays Available In This Series**

Great Horned Owl

Hummingbird

Peacock in Tree

Spruce and Lake

Tree

Glass Only