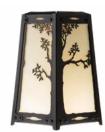

### **Overlays Available In This Series**

Great Horned Owl

Hummingbird

Peacock in Tree

Spruce and Lake

Tree

Glass Only