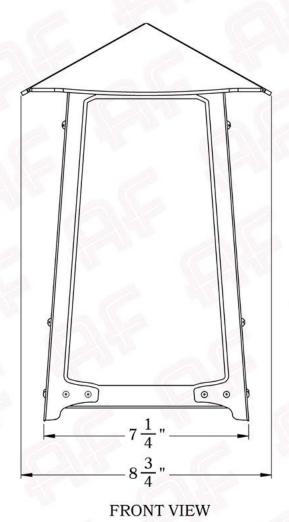

## **Dimensions**

Roof Width Body Width Height Projection

8 3/4"
7 1/4"
14"
7"