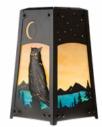

### **Overlays Available In This Series**

Great Horned Owl

Hummingbird

Peacock in Tree

Spruce and Lake

Tree

Glass Only