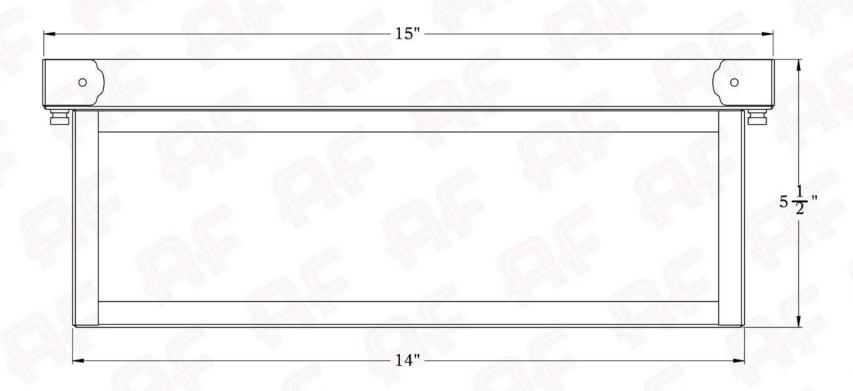

The Annandale Series

Ceiling Light

Extra Large



# X Large





PRODUCT No. 1005-5 TITLE Annandale UL RATING Damp

LAMP BASE | Medium Base(\*E26) MAX WATTAGE | 2-75W VOLTAGE | 120V

#### PROPRIETARY AND CONFIDENTIAL

The information contained in this drawing is the sole property of America's Finest. Any reproduction in part or as a whole without written permission from America's Finest is prohibited.

## **Dimensions**

Height 5 1/27 Width 15"
Body Width 14"
Mounting Plate 15"

## **Electrical Specs**

UL Rating
Voltage
Voltage
Socket Type
Medium Base - E26
Number of Light Bulbs
Max Wattage per Bulb
LED Bulb
Dimmable
Voltage
120V
Medium Base - E26
2
75W
Supplied
Yes

# Additional Information

Manufacturer
Mounting Location
Material
Multiple Overlay Options
Bottom Glass Panels

America's Finest Lighting Interior and Exterior Brass Yes Included

## *