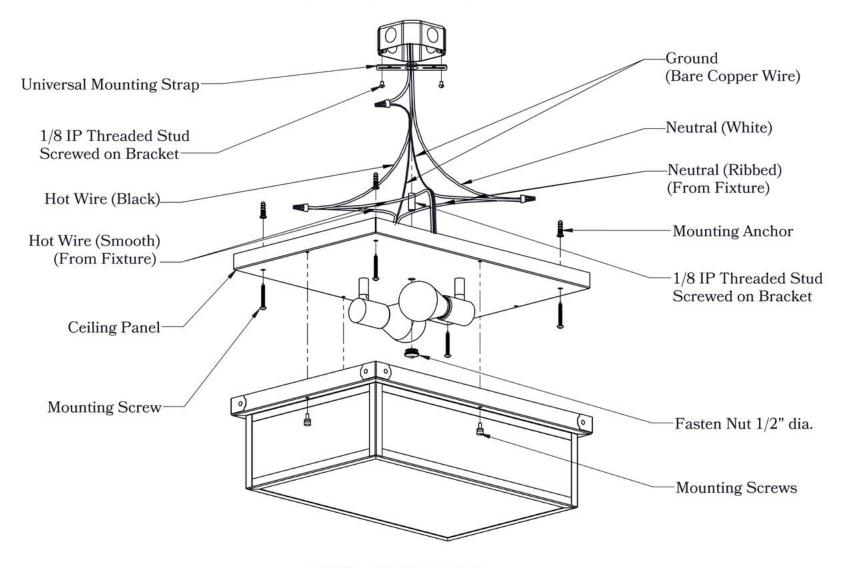

sole property of America's Finest. Any reproduction in part or as a whole without written permission from America's Finest is prohibited.

## **Dimensions**

Height 5 1/27 Width 15"
Body Width 14"
Mounting Plate 15"

## **Electrical Specs**

UL Rating
Voltage
Voltage
Socket Type
Medium Base - E26
Number of Light Bulbs
Max Wattage per Bulb
LED Bulb
Dimmable
Voltage
120V
Medium Base - E26
2
75W
Supplied
Yes

# Additional Information

Manufacturer
Mounting Location
Material
Multiple Overlay Options
Bottom Glass Panels

America's Finest Lighting Interior and Exterior Brass Yes Included

## **Overlays Available In This Series**



Lozenge



Lattice



**Trellis** 



Diamonds



Cross



Glass Only

Page 3 of 3 Product No. 1005-5

### Mounting Instructions | Standard Ceiling Mount Version 2



#### CAUTION—DISCONNECT POWER

Always shut off power when installing or repairing this (or any other) electrical appliance. Failure to do so may result in severe injury or death. This product must be installed in accordance with applicable installation codes by a person familiar with the construction and operation of the product, and the hazards involved.