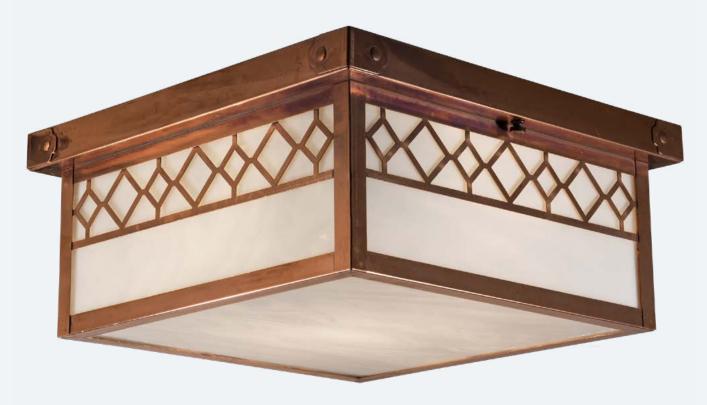

The Annandale Series

Ceiling Light

Extra Large

# X Large

PRODUCT No. 1005-5 TITLE Annandale UL RATING Damp

LAMP BASE | Medium Base(\*E26) MAX WATTAGE | 2-75W VOLTAGE | 120V

# Additional Information

Manufacturer
Mounting Location
Material
Multiple Overlay Options
Bottom Glass Panels

America's Finest Lighting Interior and Exterior Brass Yes Included

## **Overlays Available In This Series**

Lozenge

Lattice

**Trellis** 

Diamonds

Cross

Glass Only

Page 3 of 3 Product No. 1005-5